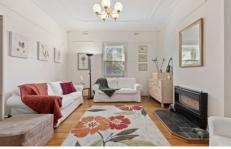

With its commanding location this C1926 built maisonette on 371m2 (approx.) will offer the new owner an opportunity to explore and redecorate to their own likes. The home has high ceilings, plenty of natural light and a fresh white decor throughout. There is a separate hallway leading to 2 spacious bedrooms with freestanding robes and ceiling fans, separate lounge room with a built-in gas heater. Towards the rear of the home is the delightful open plan living area with retro style kitchen/meals has plenty of