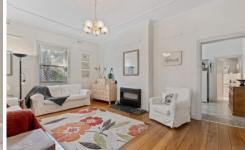

With its commanding location this C1926 built maisonette on 371m2 (approx.) will offer the new owner an opportunity to explore and redecorate to their own likes. The home has high ceilings, plenty of natural light and a fresh white decor throughout. There is a separate hallway leading to 2 spacious bedrooms with freestanding robes and ceiling fans, separate lounge room with a built-in gas heater. Towards the rear of the home is the delightful open plan living area with retro style kitchen/meals has plenty of