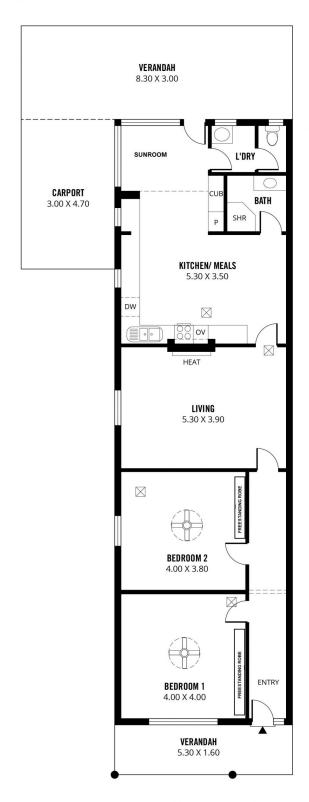

With its commanding location this C1926 built maisonette on 371m2 (approx.) will offer the new owner an opportunity to explore and redecorate to their own likes. The home has high ceilings, plenty of natural light and a fresh white decor throughout. There is a separate hallway leading to 2 spacious bedrooms with freestanding robes and ceiling fans, separate lounge room with a built-in gas heater. Towards the rear of the home is the delightful open plan living area with retro style kitchen/meals has plenty of