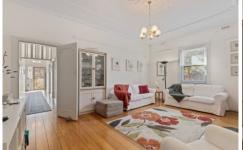

With its commanding location this C1926 built maisonette on 371m2 (approx.) will offer the new owner an opportunity to explore and redecorate to their own likes. The home has high ceilings, plenty of natural light and a fresh white decor throughout. There is a separate hallway leading to 2 spacious bedrooms with freestanding robes and ceiling fans, separate lounge room with a built-in gas heater. Towards the rear of the home is the delightful open plan living area with retro style kitchen/meals has plenty of