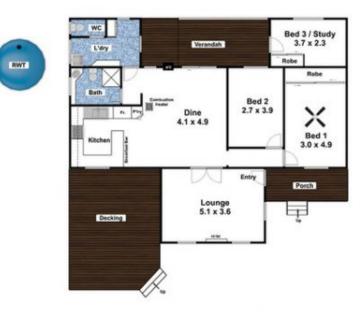

Land Size : 4.92 sqm View : https://ww

: https://www.michaelkris.com.au/sale/sa/fleu rieu-peninsula/goolwa-north/residential/hous e/7177656

Bruce Deans 0418 897 518

https://www.michaelkris.com.au

| AREA (Estimate Only) |         |
|----------------------|---------|
| LIVING               | 123.00m |
| PORCH                | 6.50m   |
| DECK                 | 26.50m  |
| Stable Shed 1        | 144.00m |
| Stable Shed 2        | 33.80m  |
| GARAGE               | 57.00m  |
| TOTAL                | 390.80m |