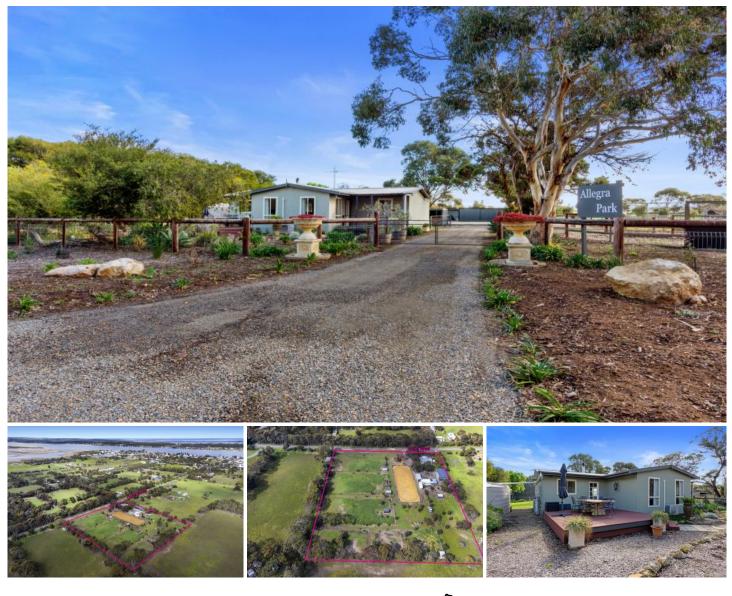

## Lot 17/63 Cutler Road GOOLWA NORTH SA

UNIQUE EQUESTRIAN PROPERTY ON 4.92 ACRES - ZONED RURAL HORSE!

This property is being offered on a WALK IN WALK out basis including house hold items ,ride on mower ,tools etc...

## ALLEGRA PARK

Written approval for ongoing horse-keeping from Alexandrina Council.

## LOCATION:

Situated on a quiet no-through road with bitumen frontage. Close to Goolwa Beach, main street shops and cafes, Central Shopping Mall, Schools and Medical Centre in Township. Beautiful bikeway/walking path adjacent to River Murray. 3 🛤 1 🚔 2 🛱