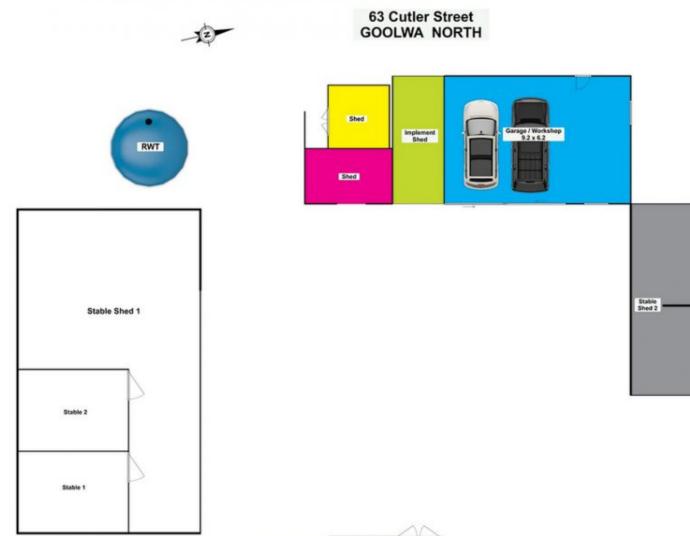

Land Size : 4.92 sqm View : https://ww

: https://www.michaelkris.com.au/sale/sa/fleu rieu-peninsula/goolwa-north/residential/hous e/7177656

Bruce Deans 0418 897 518

https://www.michaelkris.com.au

| AREA (Estimate Only) |         |
|----------------------|---------|
| LIVING               | 123.00m |
| PORCH                | 6.50m   |
| DECK                 | 26.50m  |
| Stable Shed 1        | 144.00m |
| Stable Shed 2        | 33.80m  |
| GARAGE               | 57.00m  |
| TOTAL                | 390.80m |