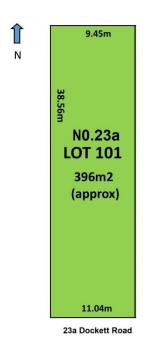

23a - 396m2 (11.04m frontage x 38.56m depth x 9.45m rear) approx.

HOUSE & LAND PACKAGE \$555K (to be confirmed)

Vacant land in this area is in HOT demand and we urge you not to delay.

This land would appeal to families, investors, or developers.