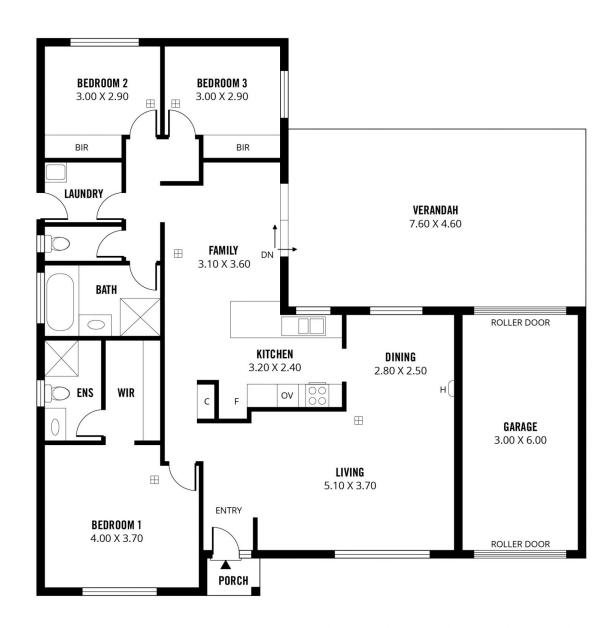

The home has recently undergone some upgrading and is set on a generous allotment of approximately 633m2, offering a large backyard for children to play. Internally the home is well presented offering plenty of space for a