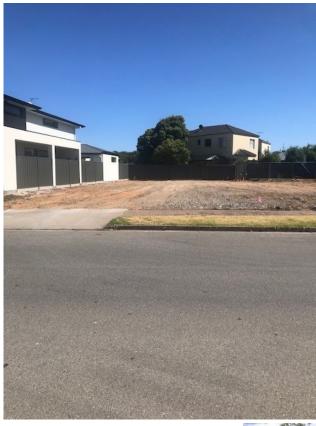

## Lot 101 12 Simcock Street WEST BEACH SA

This Torrens Titled 373m2 allotment offers plenty of scope to build your dream home (STCC), within minutes to the golden sands of West Beach., Adventure Parks, Linear Park, sporting fields, local shopping and a choice of many schools including West Beach Primary School within walking distance, Star of the Sea School and Henley High a short drive away.

Allotment dimensions: Frontage 12.50m x 30m Depth x 12.50m Rear (approx.)

- \* VERY RARE 12.50m FRONTAGE ALLOWING FOR DOUBLE GARAGE
- \* NORTH FACING REAR ALLOTMENT
- \* HENLEY HIGH SCHOOL ZONE
- \* 500m TO THE BEACH