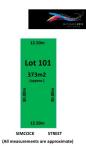

Allotment dimensions: Frontage 12.50m x 30m Depth x 12.50m Rear (approx.)

- \* VERY RARE 12.50m FRONTAGE ALLOWING FOR DOUBLE GARAGE
- \* NORTH FACING REAR ALLOTMENT
- \* HENLEY HIGH SCHOOL ZONE
- \* 500m TO THE BEACH

Land Size : 373 sqm

View : https://www.michaelkris.com.au/sale/sa/wes

tern-beachside-suburbs/west-beach/residen

tial/land/7236640

Michael Georgiadis 08 8353 3000