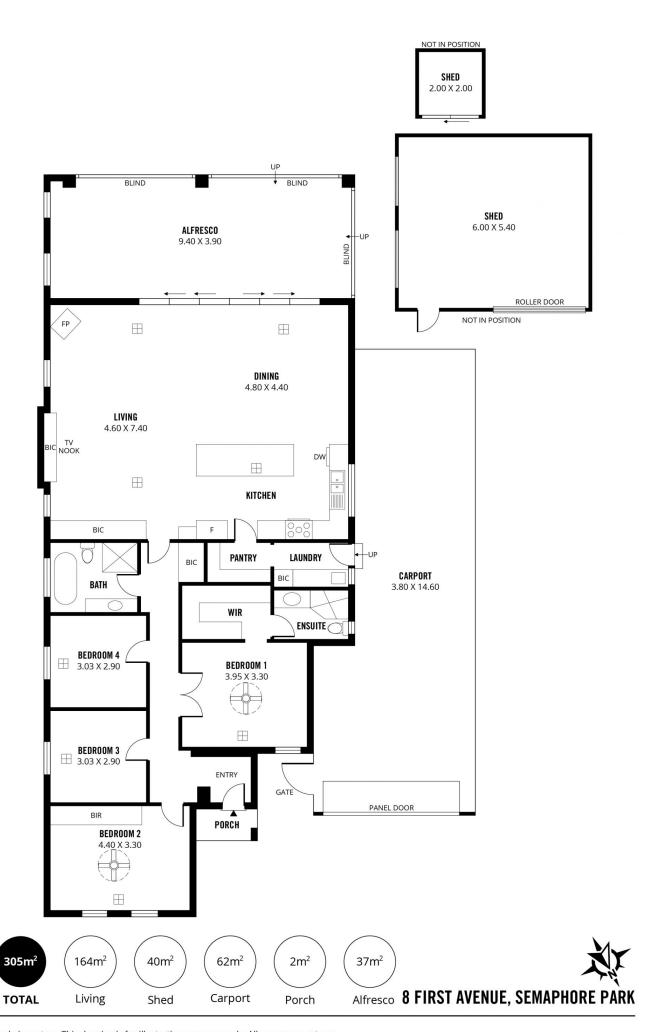

## 8 First Avenue SEMAPHORE PARK SA

PRICE GUIDE \$1.2M

WELCOME to 8 First Avenue, Semaphore Park! This Torrens Titled property is sure to win the hearts of those looking for a substantial family home in this glorious beachside location. The home is set on a full-size allotment of approximately 744m2 and has been extensively updated creating a spacious modern family home.

The location is brilliant; walk to sandy beaches and enjoy breathtaking sunsets and ocean views, or picnic with family friends at nearby Point Malcom Reserve, enjoy local golf courses or fantastic shopping at Westfield West Lakes, Semaphore Road precinct, Historical Port Adelaide. Your choice of private and public schools are only minutes away or take a quick 30-minute commute to the Adelaide CBD by

4 🖰 2 🔓 5 🗬

Land Size: 744 sqm

View : https://www.michaelkris.com.au/sale/sa/wes

tern-beachside-suburbs/semaphore-park/re

sidential/house/7241430

Kris Papagiannis 08 8353 3000