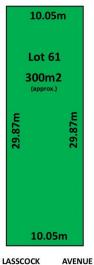

LAND DIMENSIONS: Allotment: 300m2 Front and rear: 10.05m

Depth: 29.87m

An opportunity not to be missed.

Land Size : 300 sqm

View: https://www.michaelkris.com.au/sale/sa/wes

tern-beachside-suburbs/findon/residential/la