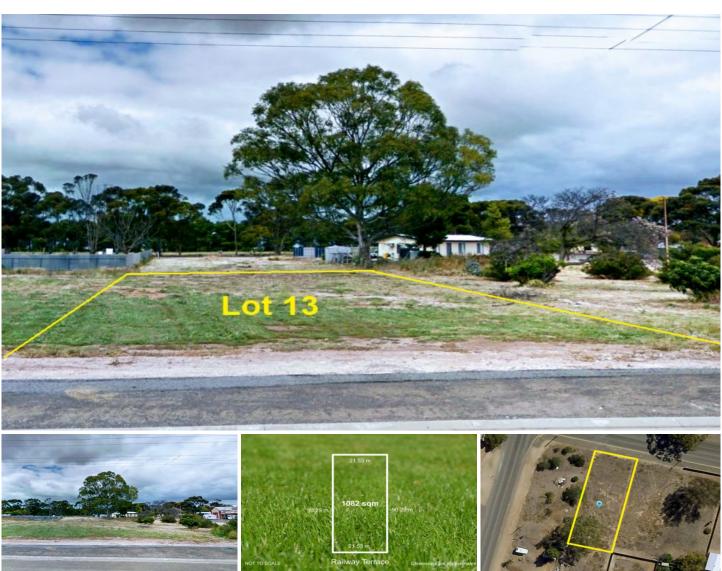

## Lot 13 Railway Terrace PASKEVILLE SA

Vacant Land in Paskeville - The gateway to the Copper Coast

A near level regular shaped 1082 sqm allotment located approximately 1.5 hour drive from Adelaide.

Now's the time to leave the rat race of city life to build a modest home and enjoy an affordable simpler lifestyle, or construct an easy to maintain lock and leave property to use as a base whilst exploring the copper coast and beyond.

Land Size: 1082 sqm

View : https://www.michaelkris.com.au/sale/sa/york

e-peninsula/paskeville/residential/land/7304

189

Matthew Lee 08 8353 3000