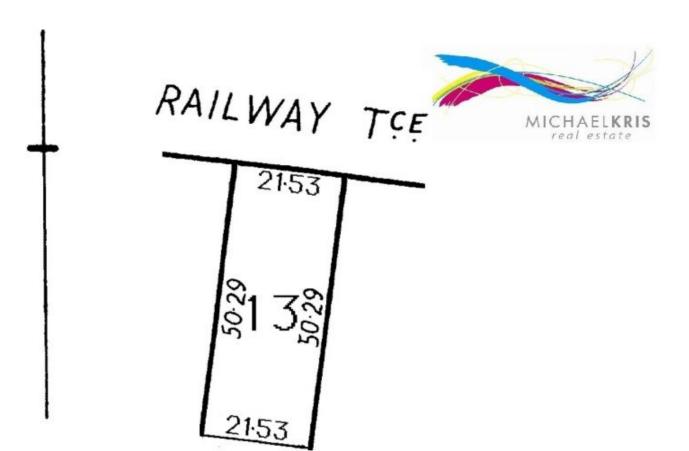

## Lot 13 Railway Terrace PASKEVILLE SA

Vacant Land in Paskeville - The gateway to the Copper Coast

A near level regular shaped 1082 sqm allotment located approximately 1.5 hour drive from Adelaide.

Now's the time to leave the rat race of city life to build a modest home and enjoy an affordable simpler lifestyle, or construct an easy to maintain lock and leave property to use as a base whilst exploring the copper coast and beyond.

Land Size: 1082 sqm

View : https://www.michaelkris.com.au/sale/sa/york

e-peninsula/paskeville/residential/land/7304

189

Matthew Lee 08 8353 3000