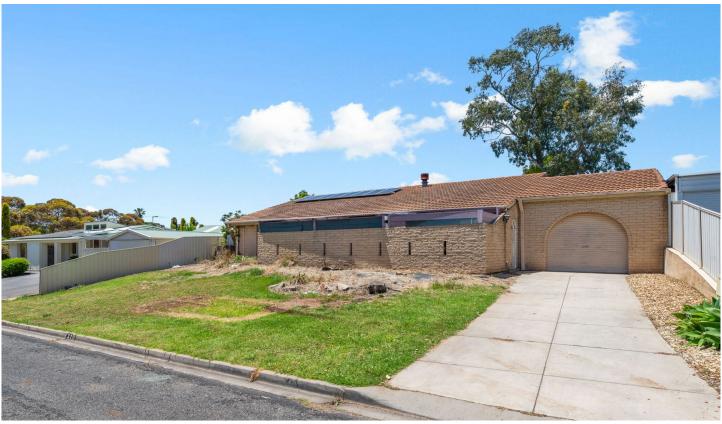

## RIPE FOR RENOVATION.

Calling all renovators! There's plenty of potential here to let your creativity roam free and reap the rewards. The three-bedroom split level design with high raked ceilings offers a unique architectural canvas to add your own personal touches and create a stylish showpiece to enjoy for years to come.

In addition to the main dwelling, there's two separate detached rooms with power and light, ideally suited for use as a studio, home office, teen retreat or hobby room.

The 620 sqm allotment, positioned on the high side of the street, is near regular in shape, and boasts a 21-metre frontage. There's valuable rear access to the property via a single width double length carport.

3 📭 1 🚍 1 🚍

**Building Size**: 179 sqm **Land Size**: 620 sqm

Land Size : 620 sqm View : https://ww

: https://www.michaelkris.com.au/sale/sa/ north-north-east-suburbs/modbury-heigh

ts/residential/house/7304455