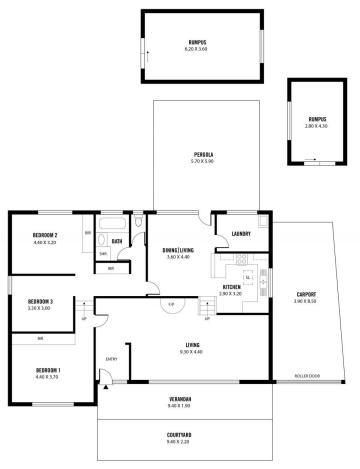

## RIPE FOR RENOVATION.

Calling all renovators! There's plenty of potential here to let your creativity roam free and reap the rewards. The three-bedroom split level design with high raked ceilings offers a unique architectural canvas to add your own personal touches and create a stylish showpiece to enjoy for years to come.

In addition to the main dwelling, there's two separate detached rooms with power and light, ideally suited for use as a studio, home office, teen retreat or hobby room.

The 620 sqm allotment, positioned on the high side of the street, is near regular in shape, and boasts a 21-metre frontage. There's valuable rear access to the property via a single width double length carport.

Matthew Lee 08 8353 3000

(179m²) (33m²)
Living Carport

 ${\bf 37}~{\bf TELFORD}~{\bf CRESCENT}, {\bf MODBURY}~{\bf HEIGHTS}$ 

Scale in metres. This drawing is for illustration purposes only. All measurements are approximate and details intended to be relied upon should be independently verified.