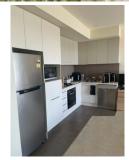

Situated on the 3rd Level this one bedroom with views of the lake and Marina from the balcony and bedroom, features generous open plan living, meals and kitchen area with direct access to the large balcony, perfect for barbeques with friends. This apartment provides comfort and security, gas cooktop, oven, rangehood, plenty cupboard space, split system reverse cycle air conditioner and built-in robes. Enjoy access to shared pool, sauna and gym for your pleasure, and there is a secured remote car space parking.