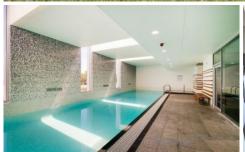

Situated on the 3rd Level this one bedroom with views of the lake and Marina from the balcony and bedroom, features generous open plan living, meals and kitchen area with direct access to the large balcony, perfect for barbeques with friends. This apartment provides comfort and security, gas cooktop, oven, rangehood, plenty cupboard space, split system reverse cycle air conditioner and built-in robes. Enjoy access to shared pool, sauna and gym for your pleasure, and there is a secured remote car space parking.