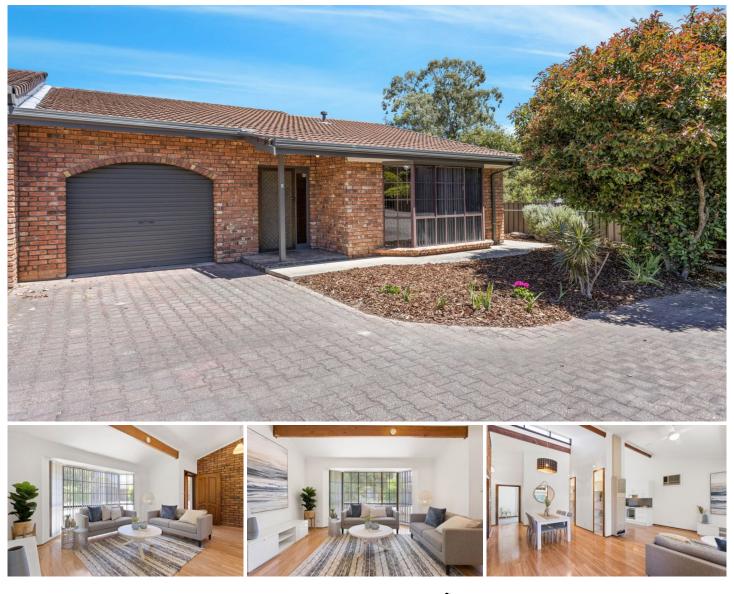

## 4/36 Crissoula Avenue HOPE VALLEY SA

Brilliant location close to Hope Valley Shopping Centre, Medical Centre, public transport and only a short drive to Tea Tree Gully Shopping Complex.

Get ready to relax and enjoy this lovely unit located to the rear of a well-kept group. Enjoy private and quiet surroundings, including a good size courtyard with garden shed and easy-care garden areas.

The internal floor plan is an absolute delight, offering 2 good size bedrooms, main with built-in robe. The spacious living area comprising of lounge with feature bay window and reverse cycle air conditioning unit, there is a separate dining area and a modern kitchen with plenty of built-in cupboard/bench space and quality stainless steel gas cooking appliances. The unit is serviced by the beautiful bathroom with bath, shower alcove, vanity and toilet and there is a great size separate laundry with outside access.