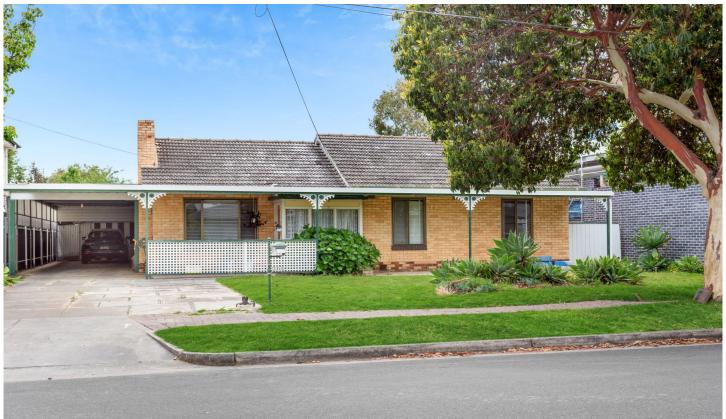

## 33 Hobart Road HENLEY BEACH SOUTH SA

FABULOUS NORTH FACING DEVELOPMENT OPPORTUNITY ON 760M2 (approx.)

There are so many reasons to consider this property! RESIDE, INVEST OR REDEVELOP! Allotment dimensions 18.28m Frontage and rear x 41.14m Depth.

The C1958 built home is set on an allotment of approximately 760m2 and is sure to suit those looking to

3 🛺 1 🔓 2 🗬

Land Size: 760 sqm

View : https://www.michaelkris.com.au/sale/sa/wes

tern-beachside-suburbs/henley-beach-south