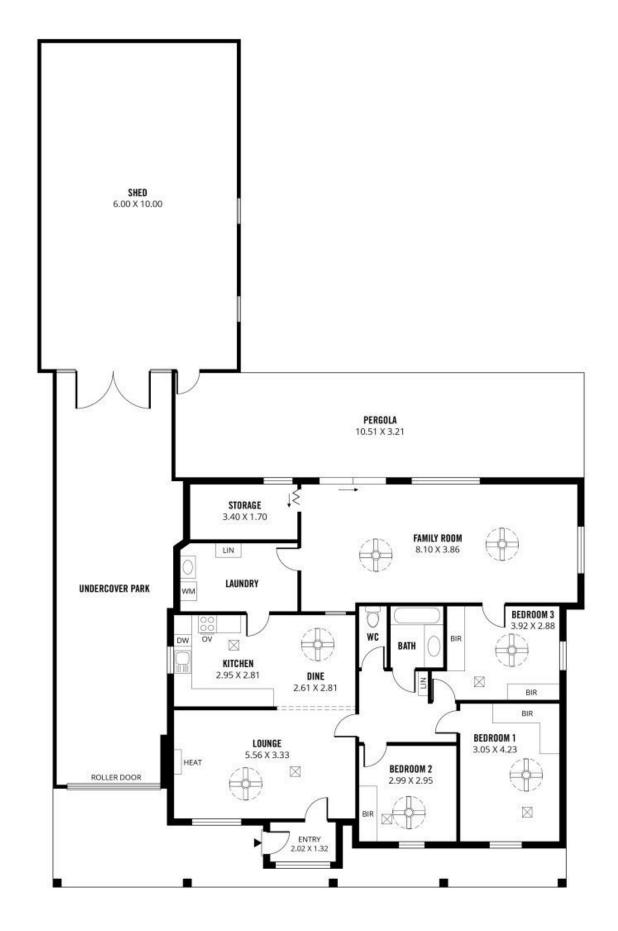

## 33 Hobart Road HENLEY BEACH SOUTH SA

FABULOUS NORTH FACING DEVELOPMENT OPPORTUNITY ON 760M2 (approx.)

There are so many reasons to consider this property! RESIDE, INVEST OR REDEVELOP! Allotment dimensions 18.28m Frontage and rear x 41.14m Depth.

The C1958 built home is set on an allotment of approximately 760m2 and is sure to suit those looking to

3 🛺 1 🔓 2 🗬

Land Size: 760 sqm

View : https://www.michaelkris.com.au/sale/sa/wes

tern-beachside-suburbs/henley-beach-south