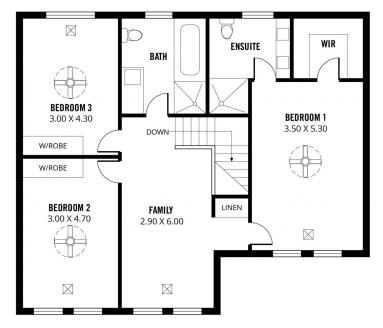

The home is superbly presented offering low maintenance living and an envious lifestyle. The interior showcases large rooms with high ceilings. This brilliant floorplan spans over two luxurious levels.

3 📭 2 🖺 2 🗬

**View**: https://www.michaelkris.com.au/sale/sa/western-beachside-suburbs/grange/residential/house/732 3259

Michael Georgiadis 08 8353 3000

FIRST FLOOR

**GROUND FLOOR** 