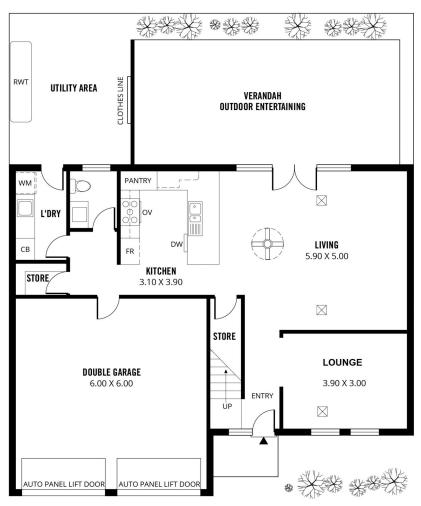

The home is superbly presented offering low maintenance living and an envious lifestyle. The interior showcases large rooms with high ceilings. This brilliant floorplan spans over two luxurious levels.

3 📭 2 🖺 2 🗬

**View**: https://www.michaelkris.com.au/sale/sa/western-beachside-suburbs/grange/residential/house/732 3259

Michael Georgiadis 08 8353 3000

FIRST FLOOR

**GROUND FLOOR** 