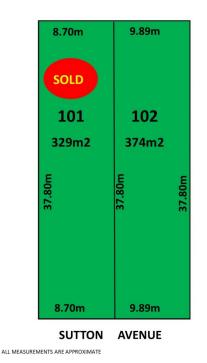

Allotment 102 is projected to be Torrens Titled with land size of 374m2 and a substantial frontage and rear of 9.89m approx.

## Land Size : 374 sqm

View

 bttps://www.michaelkris.com.au/sale/sa/sout h-south-east-suburbs/seacombe-gardens/re sidential/land/7325308

Kris Papagiannis 08 8353 3000