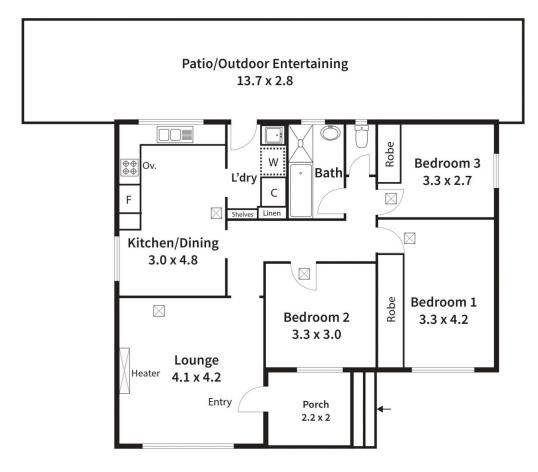

This delightful home is well presented and has front fencing and plenty of off road parking for approximately 6 vehicles, boat or camper.

The internal floorplan comprises 3 good size bedrooms,

3 📭 1 🖺 2 🗬