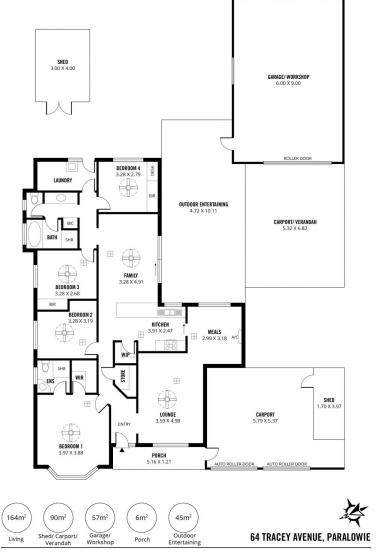

## 4 🛤 2 📛 6 🚘

| <b>Building Size</b> | :16   |
|----------------------|-------|
| Land Size            | : 61  |
| View                 | : htt |

4 sqm 3 sqm

ps://www.michaelkris.com.au/sale/sa/ north-north-east-suburbs/paralowie/resid ential/house/7445615

Matthew Lee 08 8353 3000

Scale in metres. This drawing is for illustration purposes only. All measurements are approximate and details intended to be relied upon should be independently verified.

Produced by The Fotobase Group