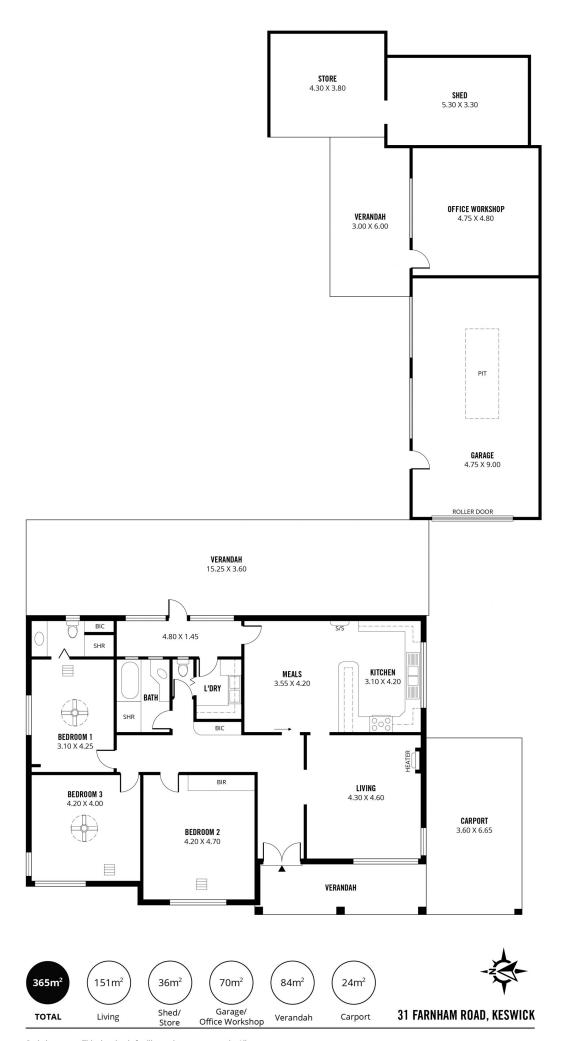

## 31 Farnham Road KESWICK SA

Calling all Developers, zoned Housing Diversity Neighbourhood (HDN) this location offers various opportunities and is fast becoming a "DEVELOPER'S HOT SPOT".

Only 3.7kms (approx.) to the Adelaide CBD. Enjoy an abundance of public transport options, in the Adelaide High School zone, close to Uni SA West Campus, TAFE SA, Adelaide Showgrounds, Parklands and Sporting Fields and many shopping precincts.

## THE LAND:

Level allotment of 989 m2 approx. Boundary measurements: Frontage 21.64, depth 45.72

THE EXISTING HOME: