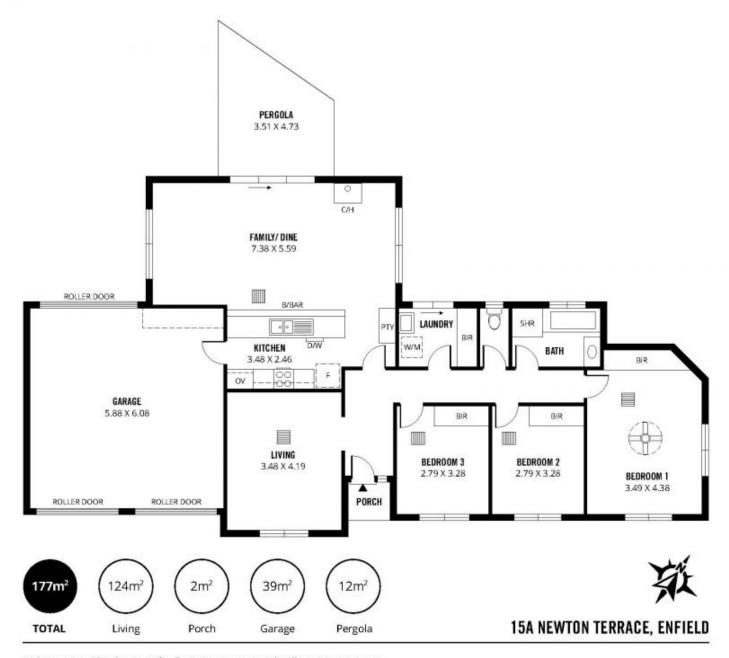

## THE HOME:

This attractive brick veneer Heritage-style home is 2006 built and is set on generous triangle shape corner allotment of approximately 445m2.

The spacious floorplan is ideally suited for family living,

3 📭 1 🔓 2 😭

**View**: https://www.michaelkris.com.au/sale/sa/north-nor th-east-suburbs/enfield/residential/house/748071

Michael Georgiadis 08 8353 3000

Scale in metres. This drawing is for illustration purposes only. All measurements are approximate and details intended to be relied upon should be independently verified.