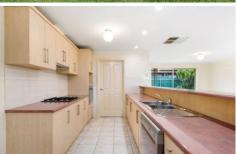

## THE HOME:

This attractive brick veneer Heritage-style home is 2006 built and is set on generous triangle shape corner allotment of approximately 445m2.

The spacious floorplan is ideally suited for family living,