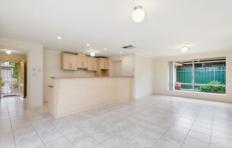

## THE HOME:

This attractive brick veneer Heritage-style home is 2006 built and is set on generous triangle shape corner allotment of approximately 445m2.

The spacious floorplan is ideally suited for family living,