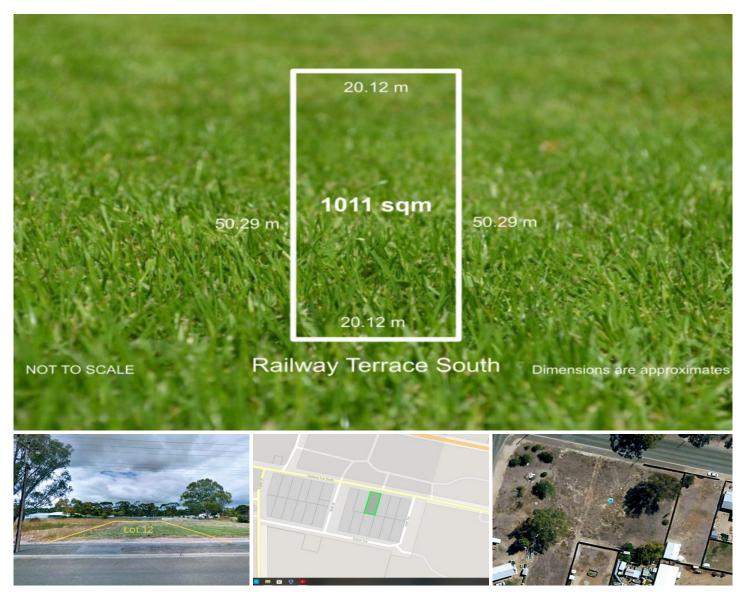

## Lot 12 Railway Terrace South PASKEVILLE SA

This 1011 sqm piece of land in Paskeville, the gateway to the Copper Coast, is waiting for you.

It's a regular shaped near level allotment, and it's just a 1.5-hour drive from Adelaide.

Land Size: 1011 sqm

View : https://www.michaelkris.com.au/sale/sa/york

e-peninsula/paskeville/residential/land/7485

298

Matthew Lee 08 8353 3000