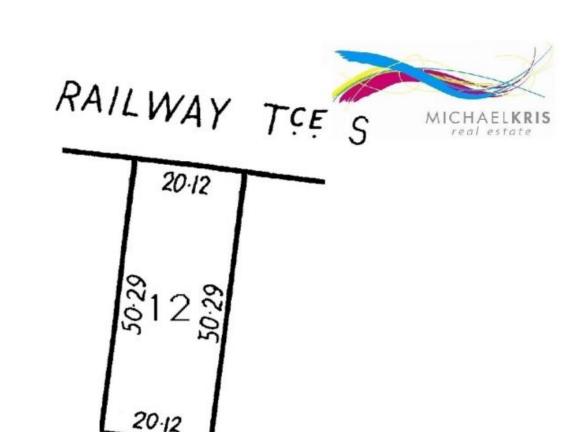

## Lot 12 Railway Terrace South PASKEVILLE SA

This 1011 sqm piece of land in Paskeville, the gateway to the Copper Coast, is waiting for you.

It's a regular shaped near level allotment, and it's just a 1.5-hour drive from Adelaide.

Land Size: 1011 sqm

View : https://www.michaelkris.com.au/sale/sa/york

e-peninsula/paskeville/residential/land/7485

298

Matthew Lee 08 8353 3000