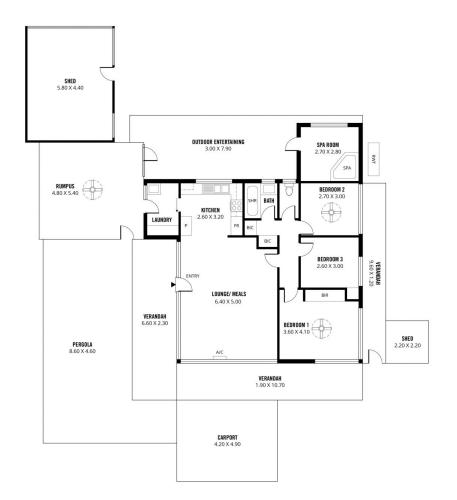

## 16 Raymond Road PARA HILLS SA

The perfect start for home ownership or investment

16 Raymond Road presents an ideal opportunity for both first-time homebuyers and investors. With its unique design and expansive 23m frontage across a 768 sqm allotment, you can enjoy the benefits of generous suburban living for years to come and redevelop when the time is right (subject to necessary consents).

Inside, the home features a sizable living area, three bedrooms, and an updated well-equipped kitchen with a dishwasher. Move in and enjoy the home's character or continue to improve with your own personal touches. Alternatively, buy it as an investment with confidence knowing that rental properties in Para Hills are in high demand.

3 🕮 1 🔓 2 🖨

**Building Size**: 133 sqm **Land Size**: 768 sqm

Land Size : 768 sqm View : https://ww

: https://www.michaelkris.com.au/sale/sa/ north-north-east-suburbs/para-hills/resid

ential/house/7550070