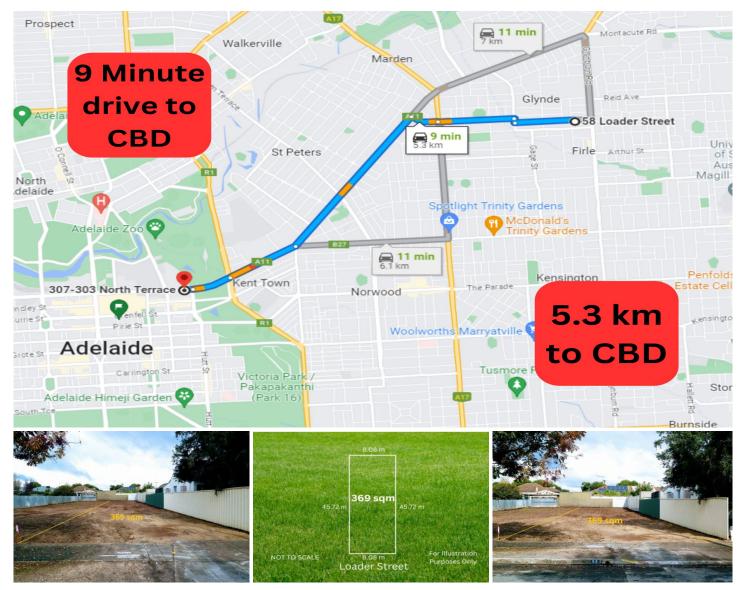

## Lot 10 58 Loader Street GLYNDE SA

Vacant land less than 6 km's from Adelaide's CBD

Introducing an exciting opportunity in Adelaide's East, a fantastic parcel of land that is bound to capture your interest. Spanning 369 sqm, this north-facing Torrens title allotment is near level and regular in shape, with an 8.08-metre frontage and a generous depth of 45.72 metres.

Incredibly convenient location that has an abundance of offerings. You'll find numerous shopping centres, specialty stores, and restaurants in close proximity, along with nearby parks and convenient access to public transport. Furthermore, the Central Business District (CBD) is less than 6 kilometres away, ensuring swift commuting times for work or easy access to Adelaide's captivating attractions and vibrant entertainment scene.