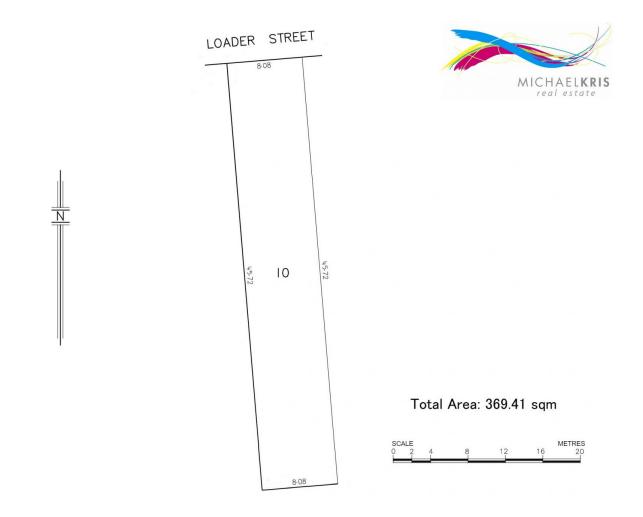

## Lot 10 58 Loader Street GLYNDE SA

Vacant land less than 6 km's from Adelaide's CBD

Introducing an exciting opportunity in Adelaide's East, a fantastic parcel of land that is bound to capture your interest. Spanning 369 sqm, this north-facing Torrens title allotment is near level and regular in shape, with an 8.08-metre frontage and a generous depth of 45.72 metres.

## Land Size : 369 sqm

: https://www.michaelkris.com.au/sale/sa/east ern-suburbs/glynde/residential/land/758721 6

View

Matthew Lee 08 8353 3000