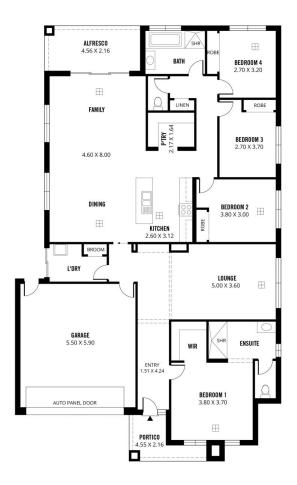

This cleverly designed residence caters perfectly to your family's needs. With four bedrooms, two distinct living areas, and two bathrooms, ensuring ample space for everyone. Moreover, your children will delight in the secure outdoor play area-a haven for their enjoyment. You also have the option to further enhance by adding a swimming pool or if you're inclined towards hobbies or own some big boys toys, consider constructing a detached garage to

4 🕒 2 🔓 2 🖨

Building Size: 230 sqm **Land Size** 

: 574 sqm View

: https://www.michaelkris.com.au/sale/sa/ north-north-east-suburbs/angle-vale/resi dential/house/7619536

**Matthew Lee** 08 8353 3000

Scale in metres. This drawing is for illustration purposes only. All measurements are approximate and details intended to be relied upon should be independently verified.