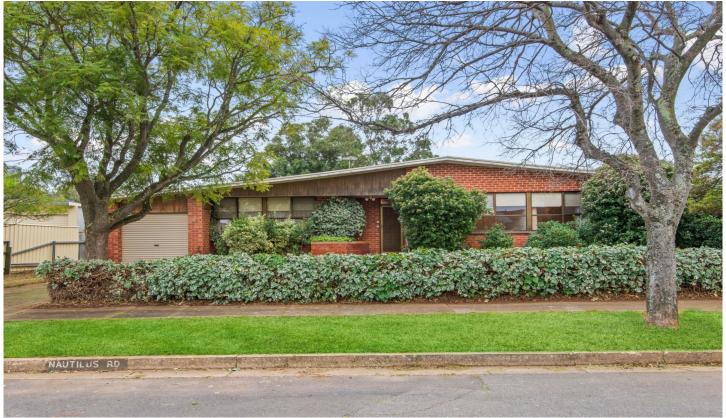

## 33 Nautilus Road ELIZABETH EAST SA

This northern suburb area has come alive, where else would you have the opportunity to purchase an expansive allotment of 974m2 with 24m frontage and 18m rear boundary (approx.), plus a live-in house needing some TLC.

## THE DWELLING

33 Nautilus Road is set in quiet pocket surrounded by other

3 📭 1 🖺 1 🗬

Land Size: 974 sqm

View : https://www.michaelkris.com.au/sale/sa/nort

h-north-east-suburbs/elizabeth-east/resident

ial/house/7624625