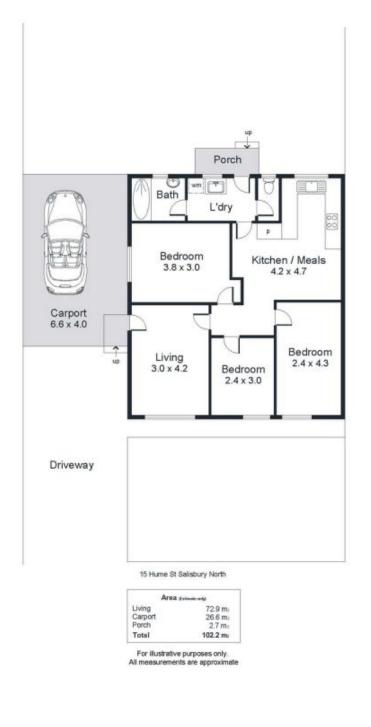

## 13 & 15 Hume Street SALISBURY NORTH SA

13 and 15 Hume Street, Salisbury North is being offered as a whole package.

Imagine the excitement for the 1st home buyer or investor to grab both! Endless opportunities await as these affordable homes could offer the astute buyer a home of their own, plus the opportunity to become a landlord with rental income on the 2nd property.

## **PROPERTY FEATURES:**

Both dwellings are 1960 built on a combined allotment of approximately 1123m2, well positioned within walking distance to local schools, public transport, reserves, sports clubs, and only a short distance to fabulous shopping at Hollywood Plaza and the Salisbury Hub.