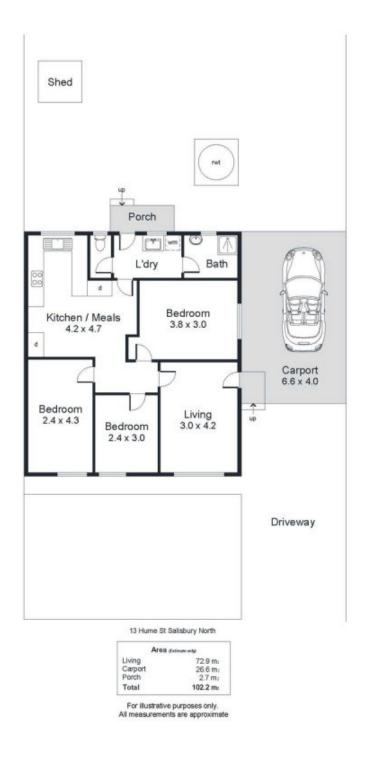

## 13 & 15 Hume Street SALISBURY NORTH SA

13 and 15 Hume Street, Salisbury North is being offered as a whole package.

Imagine the excitement for the 1st home buyer or investor to grab both! Endless opportunities await as these affordable homes could offer the astute buyer a home of their own, plus the opportunity to become a landlord with rental income on the 2nd property.

## **PROPERTY FEATURES:**

Both dwellings are 1960 built on a combined allotment of approximately 1123m2, well positioned within walking distance to local schools, public transport, reserves, sports clubs, and only a short distance to fabulous shopping at Hollywood Plaza and the Salisbury Hub.