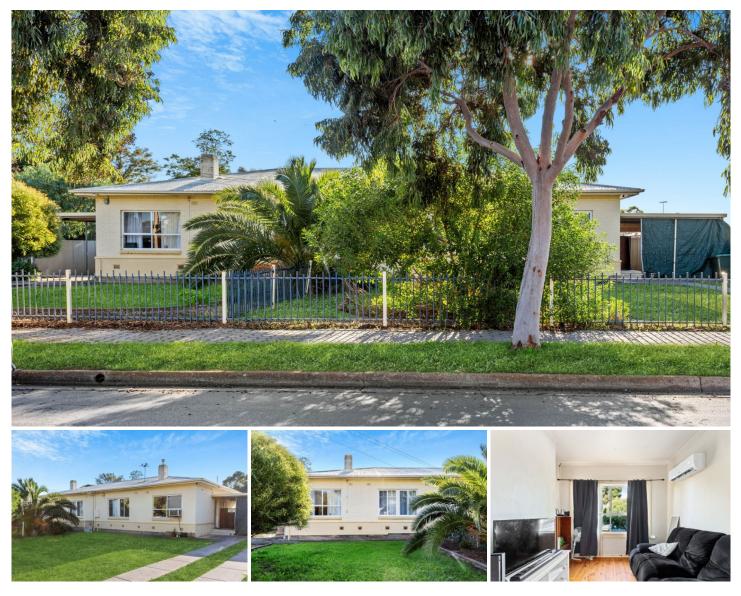

## 13 & 15 Hume Street SALISBURY NORTH SA

13 and 15 Hume Street, Salisbury North is being offered as a whole package.

Imagine the excitement for the 1st home buyer or investor to grab both! Endless opportunities await as these affordable homes could offer the astute buyer a home of their own, plus the opportunity to become a landlord with rental income on the 2nd property.

## **PROPERTY FEATURES:**

Both dwellings are 1960 built on a combined allotment of approximately 1123m2, well positioned within walking distance to local schools, public transport, reserves, sports clubs, and only a short distance to fabulous shopping at Hollywood Plaza and the Salisbury Hub.

## 6 🛤 2 🚔 2 🖨

View

Land Size : 1123 sqm

: https://www.michaelkris.com.au/sale/sa/nort h-north-east-suburbs/salisbury-north/reside ntial/house/7637418

Michael Georgiadis 08 8353 3000