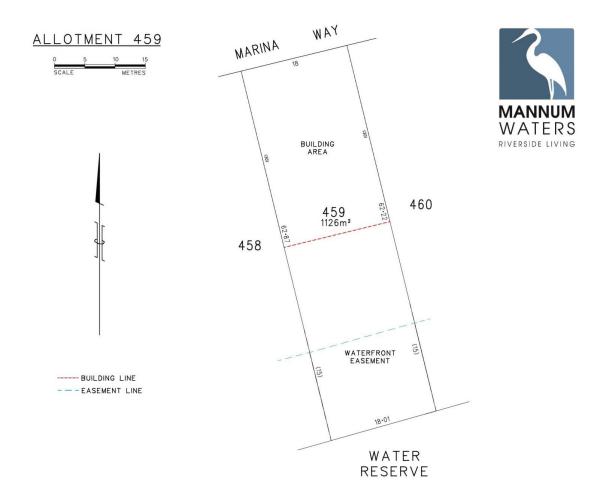

## Lot 459 Marina Way MANNUM SA

Dock Your Boat at Your Very Own Waters Edge

Waterfront Land in Mannum Waters Estate

Situated in the Mannum Waters Estate, this waterfront allotment spans an impressive 1126 sqm. The estate, known for its popularity as a riverside holiday destination, offers a fantastic family lifestyle location for boating enthusiasts, water sports lovers, or those seeking a serene waterfront retreat.

Land Size: 1126 sqm

**View**: https://www.michaelkris.com.au/sale/sa/mur

raylands/mannum/residential/land/7645701

Matthew Lee 08 8353 3000