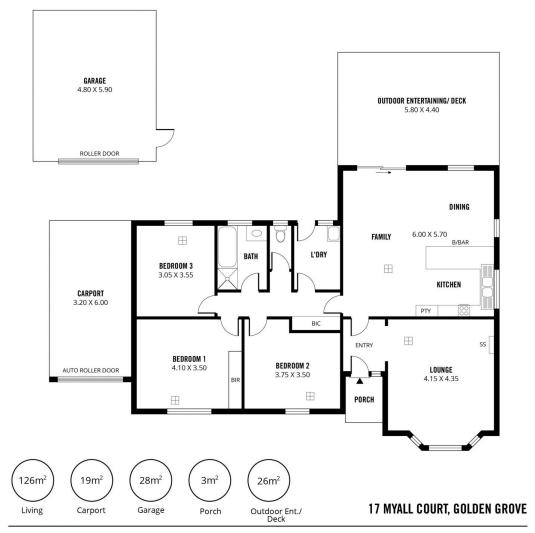

3 📭 1 🔓 2 🖨

Building Size: 148 sqm **Land Size** 

: 518 sqm View

: https://www.michaelkris.com.au/sale/sa/ north-north-east-suburbs/golden-grove/r esidential/house/7672975

**Matthew Lee** 08 8353 3000

Scale in metres. This drawing is for illustration purposes only. All measurements are approximate and details intended to be relied upon should be independently verified.