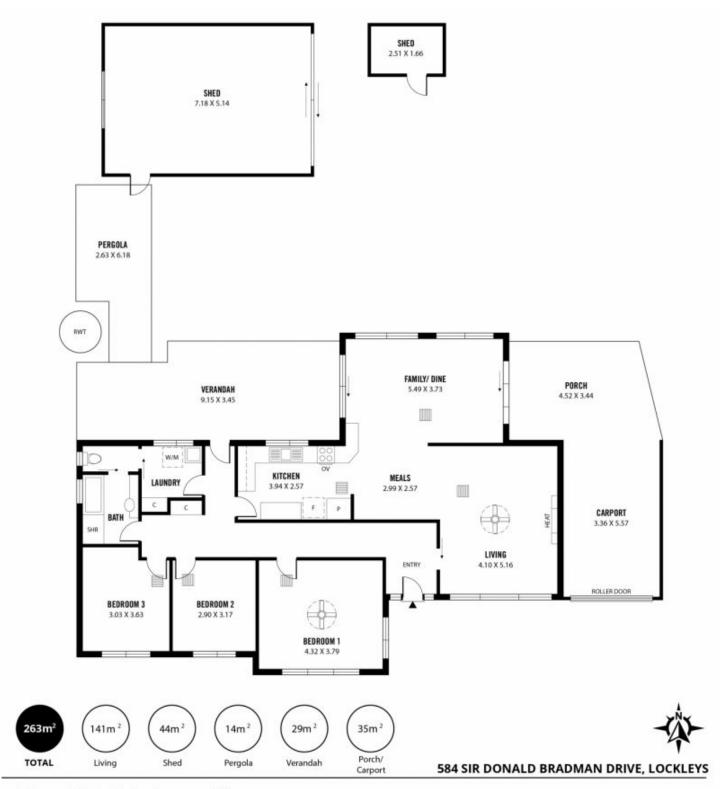

## 584 Sir Donald Bradman Drive LOCKLEYS SA

DWELLING ON 840M2 (approx.) - SET BACK ON SERVICE ROAD WITH CNR LOCATION!

This is a fantastic opportunity to live-in or redevelop (subject to Plan SA consents) in this amazing pocket of Lockleys. This location is only minutes away from beautiful beaches, metres from public transport and the thriving Airport Hub with an Aldi store, 15 minutes to Adelaide CBD and a 10-minute drive to the ever so popular Glenelg precinct.

There is potential to build two dwellings facing Brecon Street, or reside in or lease out existing home, or demolish and build a fabulous family home, subject to consents.

The current 1960's home offers a substantial floorplan of 3 bedrooms, master with ceiling fan. The open plan living