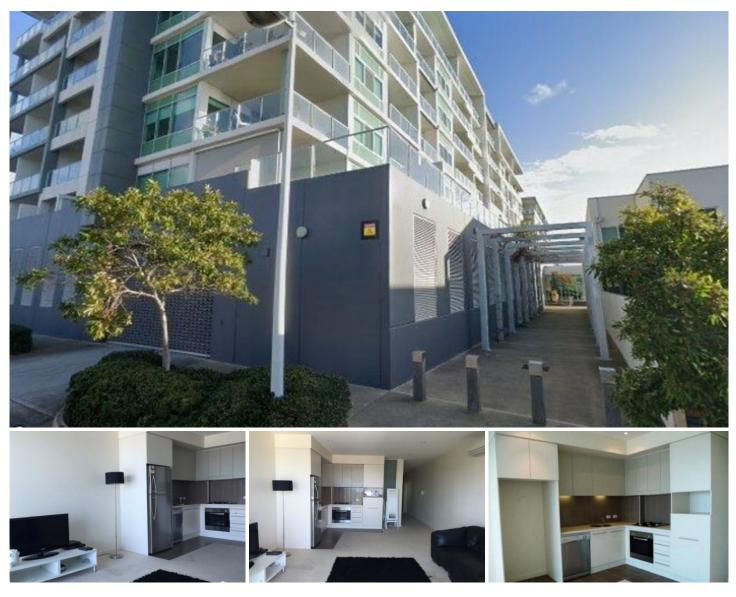

416/1-2 Tarni Court NEW PORT SA

PRICE GUIDE \$335,000 - \$355,000

FABULOUS VIEWS FROM 4th LEVEL, walking distance to Semaphore shops and Beach, This One Bedroom B/IN Robes,(Approx69sqm) with Open Plan modern Kitchen/Dine Living area, Dishwasher, Split system heating and Cooling, Sit on this large Balcony with Corner Views and watch the world go by, Hills City, Bridge, Trains and Semaphore, access to gym, swimming Pool ,spa and Gym, Security with intercom entry, short walk to Train Station, 20 minutes to City.