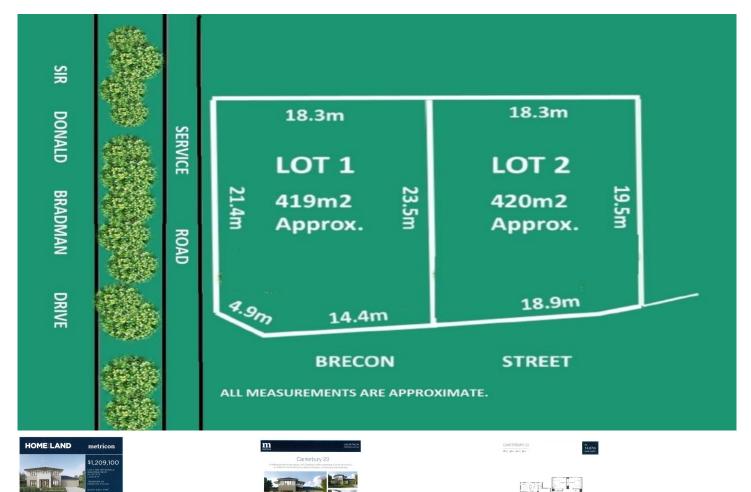

## LAND ONLY PRICING:

Lot 1 Brecon Street (Corner Allotment): 419m2 (19.3m frontage x 18.3m rear x 21.4 LHS & 23.5 RHS depth) - \$695K

Price: Contact Agent

**View**: https://www.michaelkris.com.au/sale/sa/western-beachside-suburbs/lockleys/residential/land/7740 425