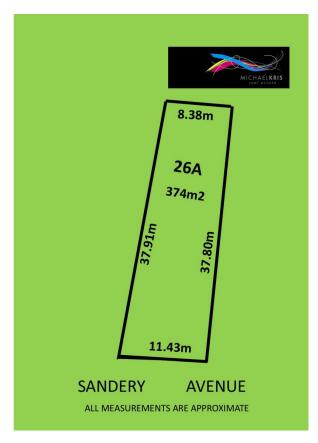

Offering a generous size allotment of 374m2 11.43m frontage x 37.80m depth RHS X 37.91 depth LHS x 8.38m rear (all measurements are approximate).

Why not select a builder of your choice and plan your forever home.