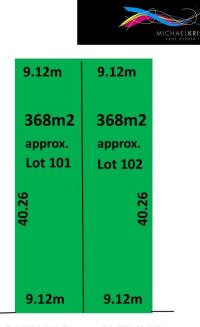

## THE LAND:

PURCHASE WHOLE OF THE LAND OR SUB-DIVIDED ALLOTMENTS.

Whole of the Land:

Torrens Title Allotment: 736m2 (approx.)

Boundaries: Front and Rear 18.24m x Depth 40.26m approx.

Sub-divided Allotments:

Lot 101 - 368m2 (40.26m depth x 9.12m frontage x 9.12m rear) approx.

Lot102 - 368m2 (40.26m depth x 9.12m frontage x 9.12m

Price: Contact Agent

**View**: https://www.michaelkris.com.au/sale/sa/south-south-east-suburbs/panorama/residential/land/7803