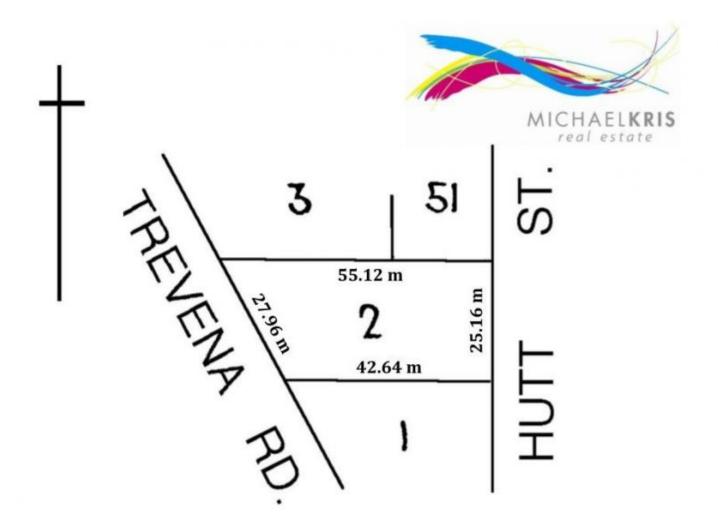

## 41 Trevena Road TAILEM BEND SA

## NEW PRICE: \$128,500

This 1220 square metre vacant land presents substantial opportunities for development. The expansive town allotment with a wide 27.96 metre frontage is perfect for creating a family-sized lifestyle home, featuring ample space for garaging and outdoor improvements. Alternatively, consider the potential of developing it into three row dwellings, subject to the approval from the Coorong Council.