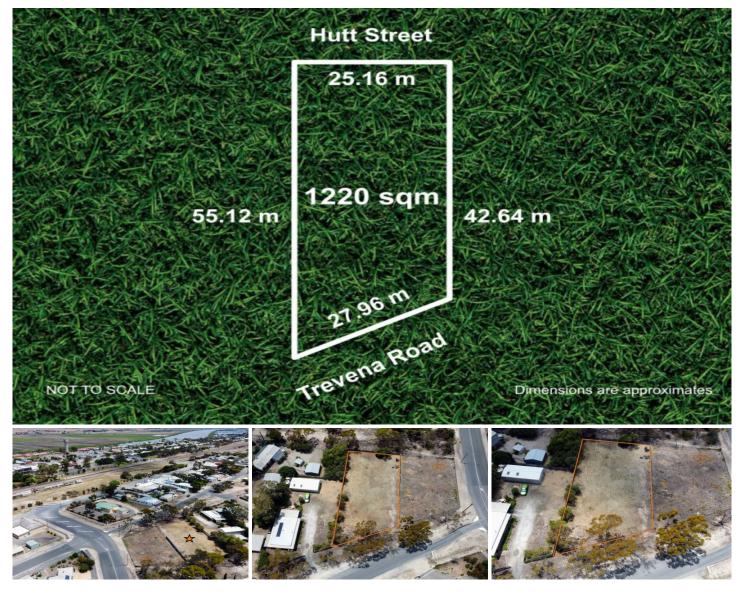

## 41 Trevena Road TAILEM BEND SA

## NEW PRICE: \$128,500

This 1220 square metre vacant land presents substantial opportunities for development. The expansive town allotment with a wide 27.96 metre frontage is perfect for creating a family-sized lifestyle home, featuring ample space for garaging and outdoor improvements. Alternatively, consider the potential of developing it into three row dwellings, subject to the approval from the Coorong Council.

| Price     | : \$128,500  |
|-----------|--------------|
| Land Size | : 1220 sqm   |
| View      | : https://ww |

: https://www.michaelkris.com.au/sale/sa/sout h-east/tailem-bend/residential/land/7832892