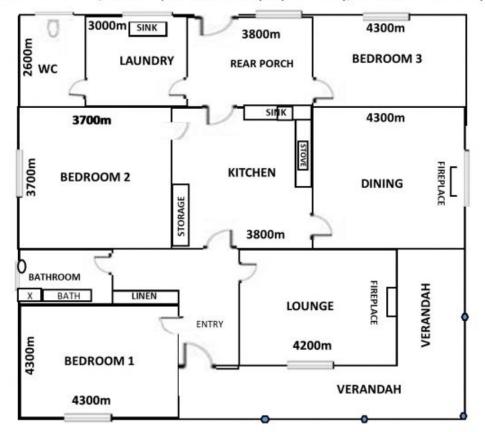

This C1920's solid brick/sandstone 16 sqm (aprox) home has 14ft high ceilings and loads of character. The current floorplan comprises 3 large bedrooms, large ktichen, lounge room,1 bathroom, laundry and wc.

The large double garage located at the rear of the home offers a fantastic 'man cave' opportunity.

The home is set on a huge allotment of approximately 1012m2 offering potential for further improvements (STCC) and close to all town facilities.