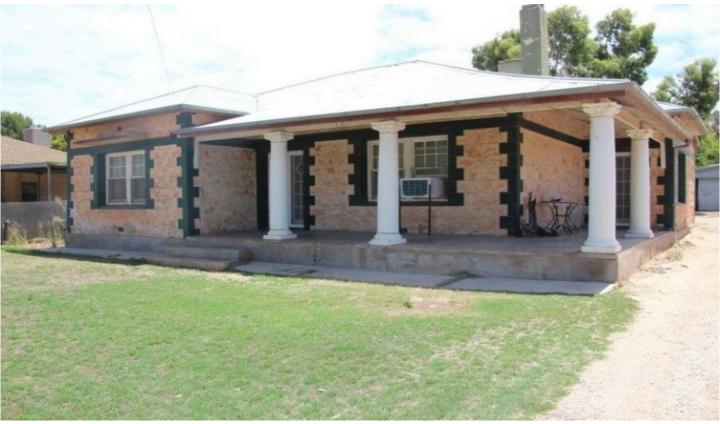

## 7 Eyre Highway KIMBA SA

Inspections by appointment!

All the hard work will be done, works are now underway for an internal fit out! Enjoy the benefits of an updated bathroom, updated kitchen and electrical upgrade etc.

This C1920's solid brick/sandstone 16 sqm (aprox) home has 14ft high ceilings and loads of character. The current floorplan comprises 3 large bedrooms, large ktichen, lounge room,1 bathroom, laundry and wc.

The large double garage located at the rear of the home offers a fantastic 'man cave' opportunity.

The home is set on a huge allotment of approximately 1012m2 offering potential for further improvements (STCC) and close to all town facilities.

3 🎮 1 🚰 2 🚘

 Price : REDUCED FOR QUICK SALE \$319K - \$339K
View : https://www.michaelkris.com.au/sale/sa/eyre-pen insula/kimba/residential/house/7842364

Kris Papagiannis 08 8353 3000

7 EYRE HIGHWAY, KIMBA (for illustration purposes only, all measurements approx.)