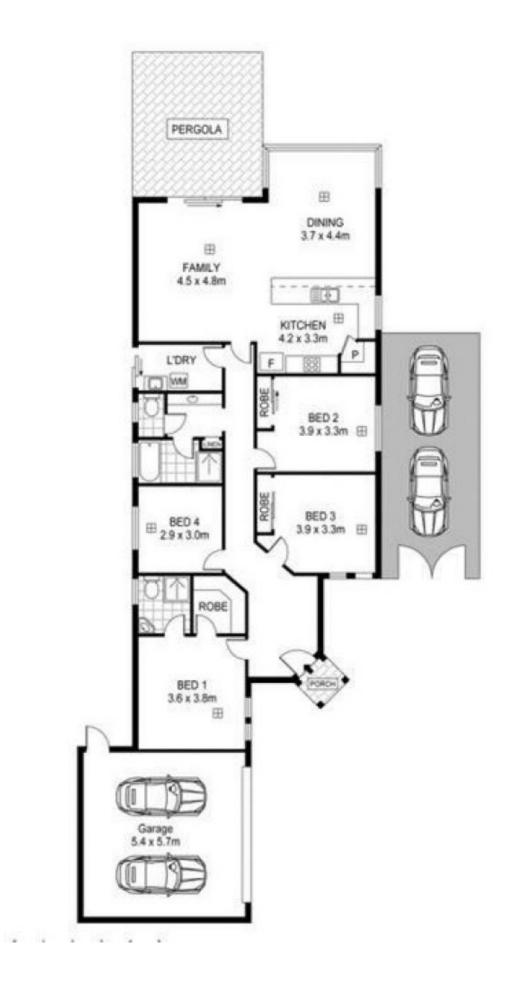

## FEATURES TO LOVE ABOUT THIS HOME INCLUDE:

- \* 4 generous size bedrooms.
- \* Master with walk-in robe and ensuite, bedrooms 2 & 3 each with built-in robe.
- \* Fabulous rear north facing open plan living.
- \* Modern kitchen with high quality appliances, dishwasher, and an abundance built-in storage

cupboards, including walk-in pantry and breakfast bar.

4 🕒 2 📛 2 🖨

Price: \$600 per week

View: https://www.michaelkris.com.au/lease/sa/north-north-east-suburbs/andrews-farm/residential/hous

e/7873811

Debra McLellan 0883533000