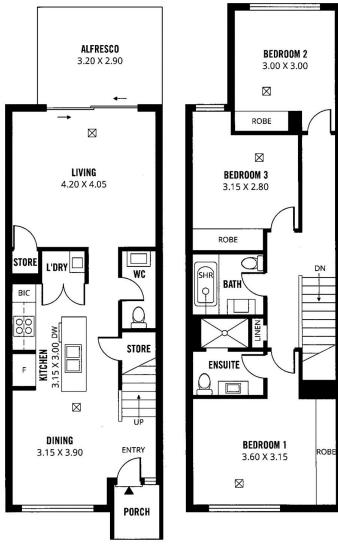

This Townhouse is a real beauty, modern and spacious over two levels of luxury living.

GROUND LEVEL showcases open plan living with easy care hi gloss floor tiling, beautiful central kitchen to service both living and dining area. The kitchen is equipped with high end appliances including gas cooktop, electric oven, dishwasher, stone benchtops, and attractive built-in

3 📭 2 🔓 1 😭

Price: \$600 per week

View: https://www.michaelkris.com.au/lease/sa/adelaid

e/st-clair/residential/house/7874453

Claudia Rundell 0883533000

**LOWER LEVEL** 

**UPPER LEVEL** 