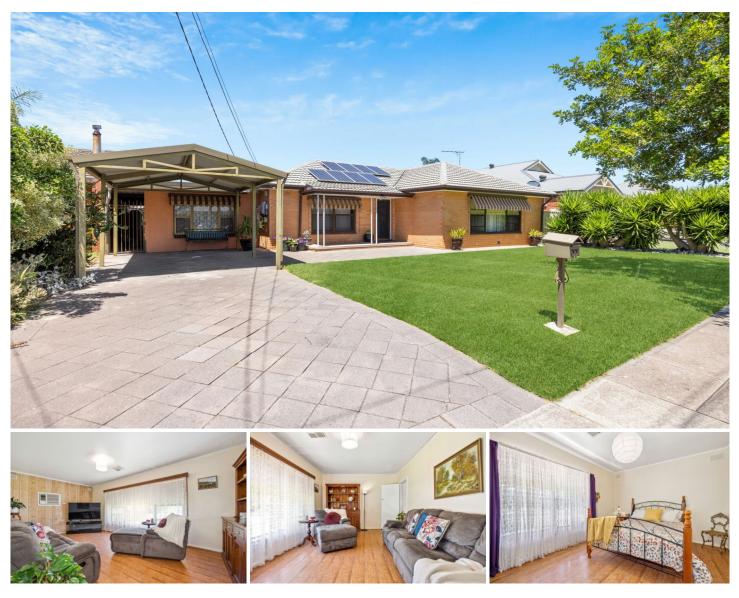

## 37 St Andrews Crescent NOVAR GARDENS SA

## THE PROPERTY

Whether you are looking for your next project or a live-in property then this one is worthy of your inspection.

The current c1968 brick home is set on a substantial

3 🎮 1 🚰 1 🚘

**Price :** \$980,000 - \$1,050,000