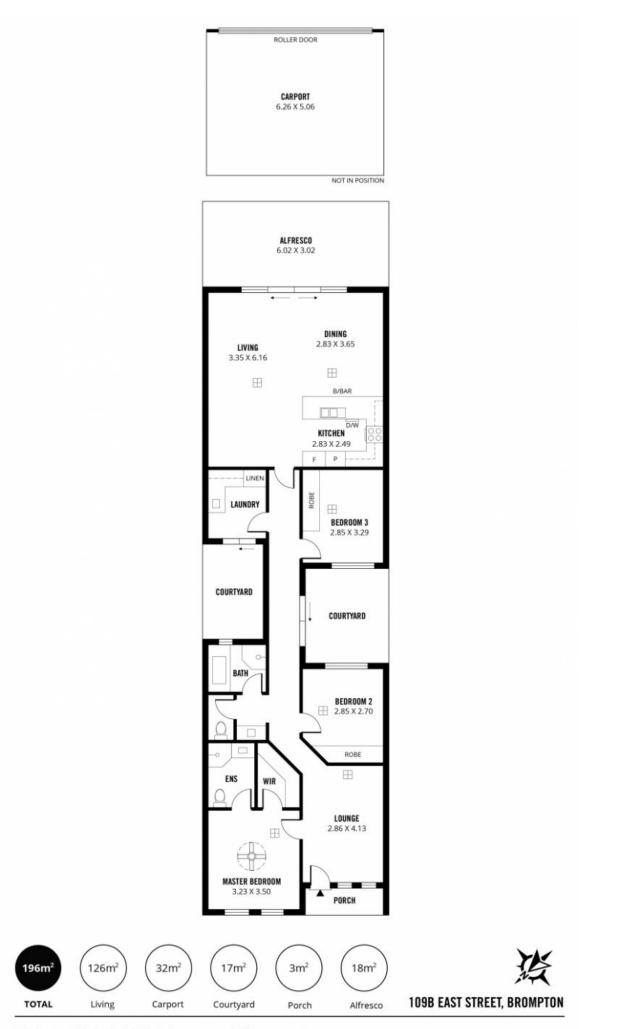

## THE HOME

This gorgeous Torrens Titled courtyard home would be well suited for the busy professional, family living, or a superb investment opportunity.

Internally the home has been well maintained and showcases a generous size floor plan comprising 3 bedrooms, master with ensuite, walk-in robe and ceiling 3 🛤 2 🚔 2 🛱

View : https://www.michaelkris.com.au/sale/sa/westernbeachside-suburbs/brompton/residential/house/7 894365

Michael Georgiadis 08 8353 3000

Scale in metres. This drawing is for illustration purposes only. All measurements are approximate and details intended to be relied upon should be independently verified.