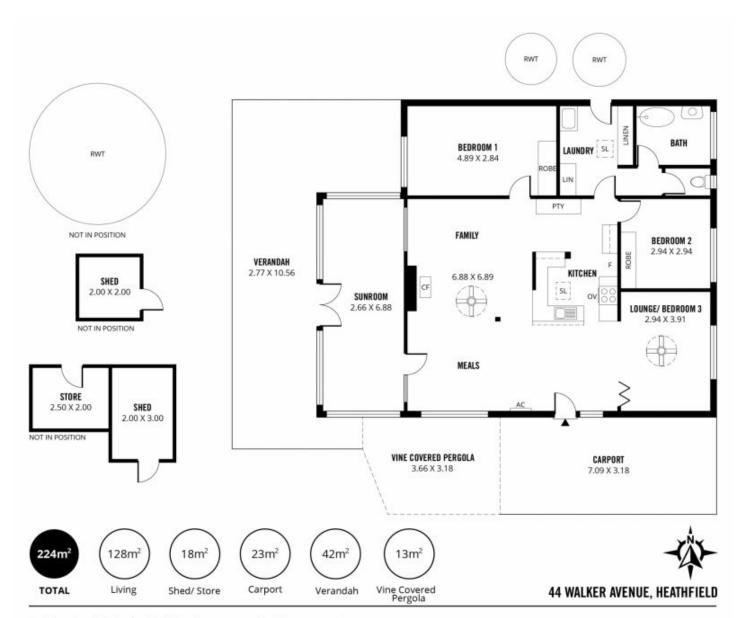

Nearby Schools include Heathfield High and Primary Schools, Aldgate Primary and Upper Sturt Primary, serviced by public transport.

3 📭 1 🖺 2 🗬

**Price**: NEW PRICE \$699,000 - \$745,000

Land Size: 1140 sqm

**View**: https://www.michaelkris.com.au/sale/sa/adel

aide-hills/heathfield/residential/house/79050

52

Kris Papagiannis 08 8353 3000

Scale in metres. This drawing is for illustration purposes only. All measurements are approximate and details intended to be relied upon should be independently verified.