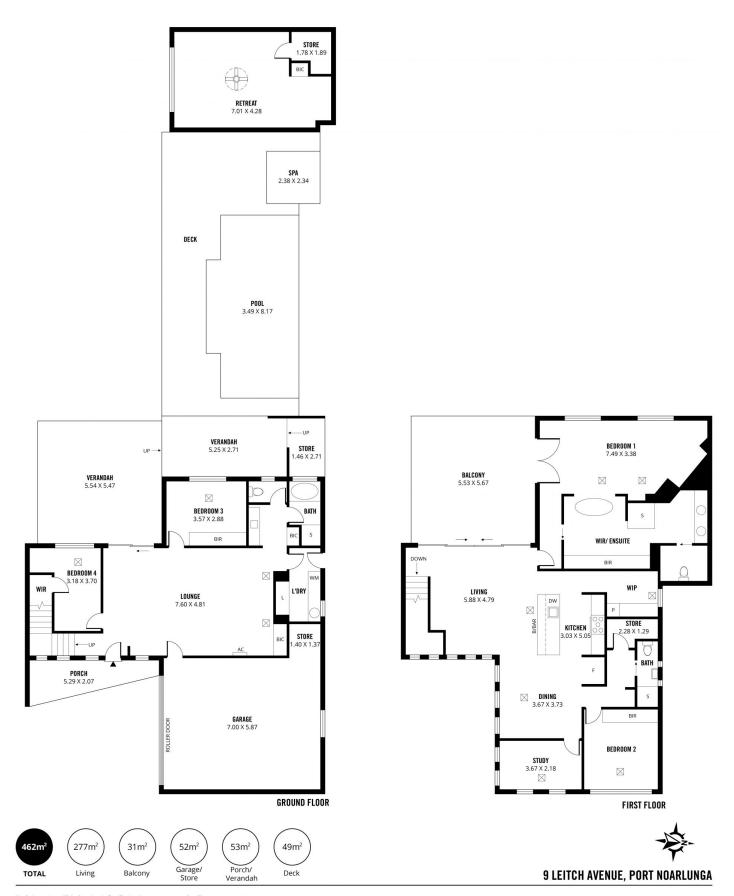

## 9 Leitch Avenue PORT NOARLUNGA SA

AT A GLANCE: \*4 Bedrooms \*Home Office \*3 Bathrooms \*Large modern kitchen \*2 main living areas \*Swimming pool/spa/pool room \*Double car garage \*Enjoy fabulous hills views, Onkaparinga River entering the sea mouth and glorious coastal views from the top level Alfresco deck.