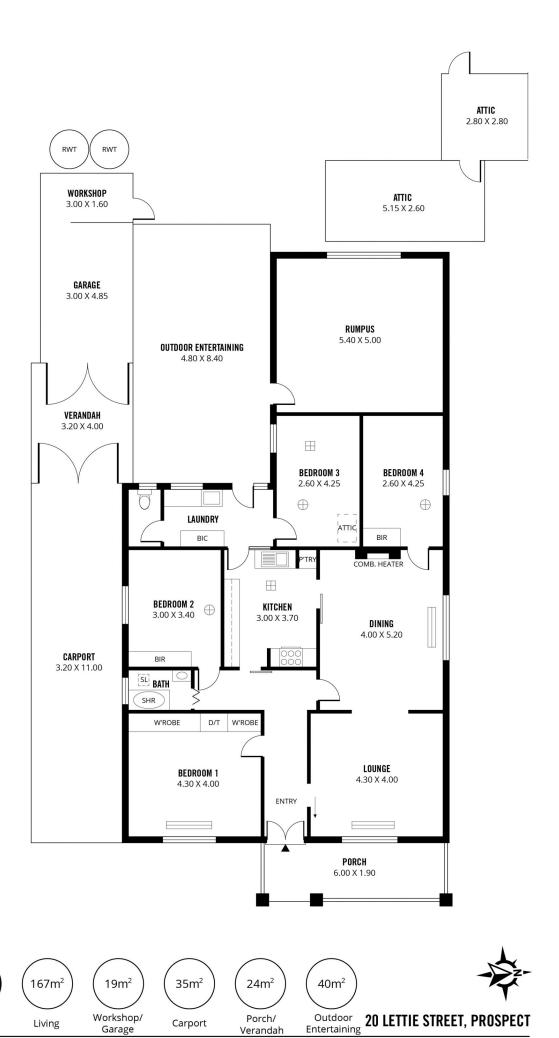

## 20 Lettie Street PROSPECT SA

BLUE CHIP LOCATION - CHARMING C1930's TUDOR RESIDENCE!

AT A GLANCE: \*4 BEDROOMS \*FORMAL LOUNGE \*FORMAL DINING \*SPACIOUS RUMPUS ROOM \*CENTRAL KITCHEN \*UPDATED BATHROOM \*LARGE UNDERCOVER OUTDOOR ENTERTAINING AREA \*DOUBLE LENGTH CARPORT \*REAR LOCK-UP GARAGE \*LAND SIZE 724M2 APPROX.

4 🕒 1 📛 3 🖨

View: https://www.michaelkris.com.au/sale/sa/north-nor th-east-suburbs/prospect/residential/house/79330

Michael Georgiadis 08 8353 3000

Verandah

Garage

285m<sup>2</sup>

TOTAL