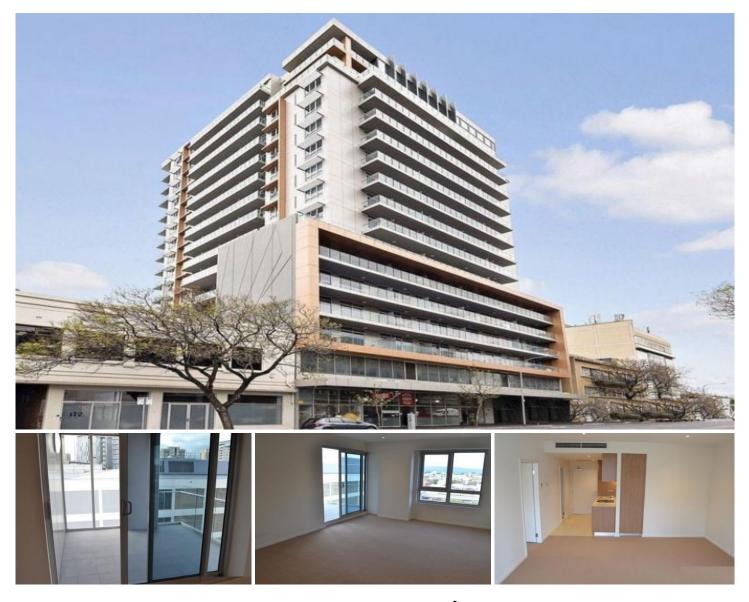

## 412/180 Morphett Street ADELAIDE SA

Nestled in Adelaide's City Centre, so close to the Central Market, Victoria Square, Trams, Buses, Shops, Restaurants etc., minutes to all corners of Adelaide city.

Ideal investment, good rental return, or for the First Home Buyers who would love the metropolitan style of living.

1 main bedroom, with built In robes, kitchen/dining/ living area, split system r/c air conditioner, modern bathroom and small laundry.

Relax outside on the balcony with views and unwind after a long day.

Free 12 months carpark available if needed.

1 🎮 1 🚔

**Price** : \$365,000 - \$375,000

View : https://www.michaelkris.com.au/sale/sa/adelaide/ adelaide/residential/apartment/7937383