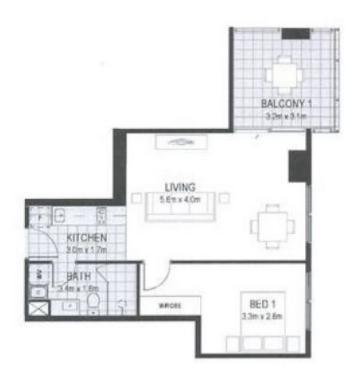

Ideal investment, good rental return, or for the First Home Buyers who would love the metropolitan style of living.

1 main bedroom, with built In robes, kitchen/dining/ living area, split system r/c air conditioner, modern bathroom and small laundry.

Relax outside on the balcony with views and unwind after a long day.

Free 12 months carpark available if needed.

1 🎮 1 🚔

**Price** : \$365,000 - \$375,000

View : https://www.michaelkris.com.au/sale/sa/adelaide/ adelaide/residential/apartment/7937383