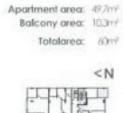

Ideal investment, good rental return, or for the First Home Buyers who would love the metropolitan style of living.

1 main bedroom, with built In robes, kitchen/dining/ living area, split system r/c air conditioner, modern bathroom and small laundry.

Relax outside on the balcony with views and unwind after a long day.

Free 12 months carpark available if needed.

1 🎮 1 🚔

**Price** : \$365,000 - \$375,000

View : https://www.michaelkris.com.au/sale/sa/adelaide/ adelaide/residential/apartment/7937383