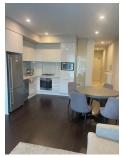

This 6th level stylish apartment boasts:

- \* 1 bedroom with built-in robes
- \* Lovely open plan modern living/dining/kitchen with dishwasher
- \* Split system air conditioner
- \* Large balcony with Marina, Port Bridge, Trains and Water views
- \* Bathroom with shower and vanity
- \* Separate laundry
- \* Secure car parking for 1 vehicle