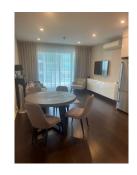

This 6th level stylish apartment boasts:

- \* 1 bedroom with built-in robes
- \* Lovely open plan modern living/dining/kitchen with dishwasher
- \* Split system air conditioner
- \* Large balcony with Marina, Port Bridge, Trains and Water views
- \* Bathroom with shower and vanity
- \* Separate laundry
- \* Secure car parking for 1 vehicle