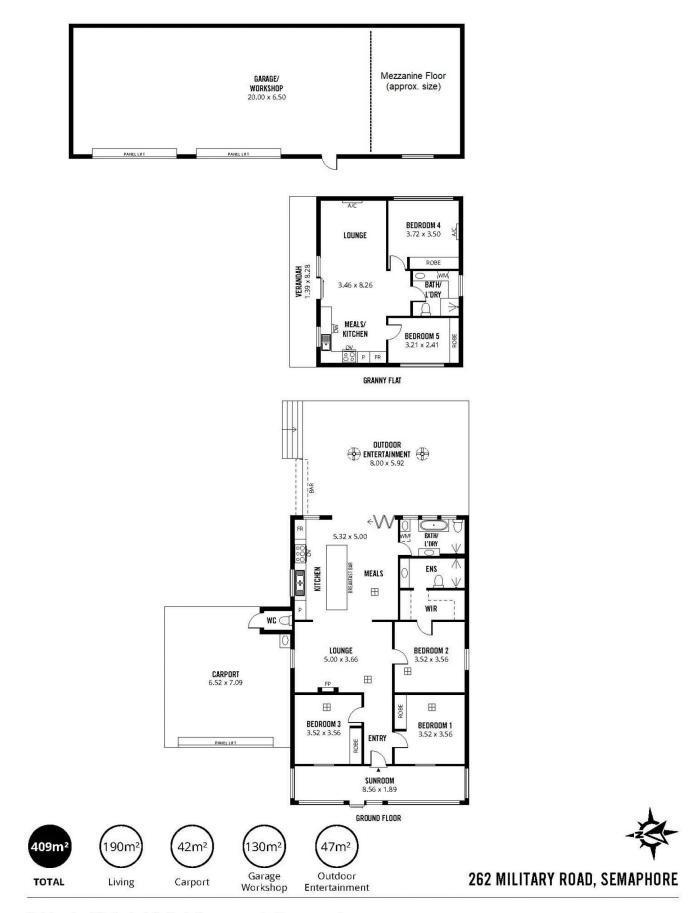

AT A GLANCE: \*5 BEDROOMS \*3 BATHROOMS \*2 LIVING AREAS **KITCHENS** \*HUGE \*2 DECKED/UNDERCOVER **ENTERTAINING** AREA \*MASSIVE REAR GARAGE/WORKSHOP (20m x 6.5m) WITH MEZZANINE FLOOR \*DOUBLE WIDTH CARPORT \*AN ABUNDANCE OF OFF STREET PARKING and so much more.

**Kris Papagiannis** 08 8353 3000

Scale in metres. This drawing is for illustration purposes only. All measurements are approximate and details intended to be relied upon should be independently verified.