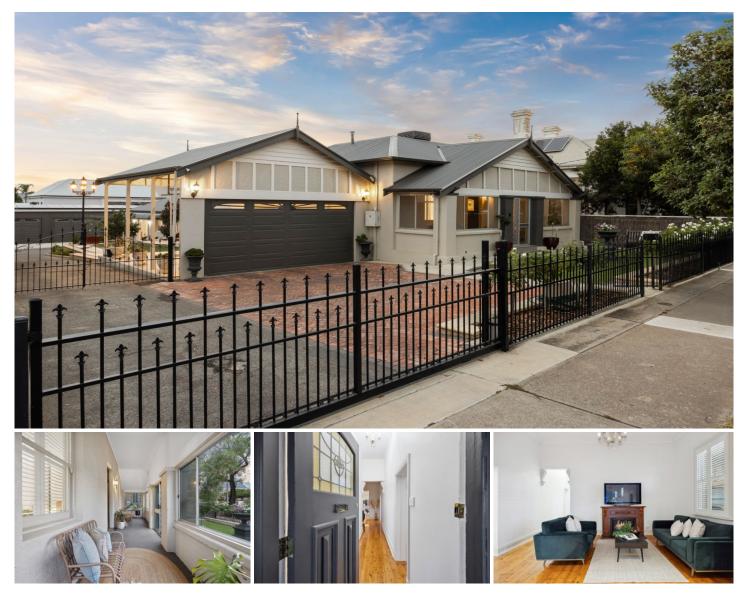

## 262 Military Road SEMAPHORE SA

## PRICE GUIDE: \$1.95M

262 Military Road has undergone an amazing renovation, enjoy two separate dwellings, main House plus Ganny Flat, all on the original 1012m2 allotment in this most desirable beachside location.

AT A GLANCE: \*5 BEDROOMS \*3 BATHROOMS \*2 LIVING AREAS **KITCHENS** \*HUGE \*2 DECKED/UNDERCOVER **ENTERTAINING** AREA \*MASSIVE REAR GARAGE/WORKSHOP (20m x 6.5m) WITH MEZZANINE FLOOR \*DOUBLE WIDTH CARPORT \*AN ABUNDANCE OF OFF STREET PARKING and so much more.

## MAIN HOUSE:

\*3 bedrooms, master with new ensuite and walk-in robe,