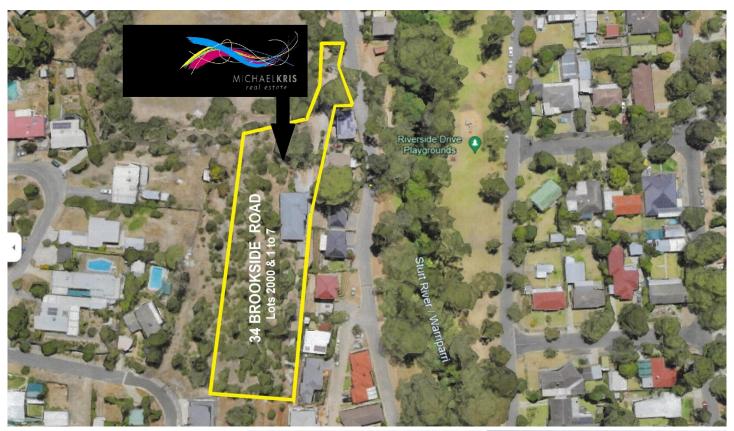

## Lot 1-8 34 Brookside Road DARLINGTON SA

This is a fabulous opportunity to kick start home ownership by purchasing one of these blank canvas allotments surrounded by nature, yet still centrally located to all essential amenities.