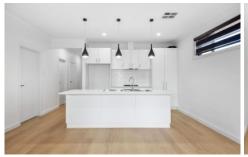

The internal floorplan is surprisingly spacious, offering 3 bedrooms, all with built-in robes and master with ensuite. Enjoy a delightful light-filled open plan living area with modern kitchen, gas cooking. dishwasher and plenty of built-in storage cupboards plus breakfast/preparation bench