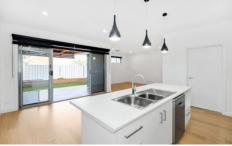

The internal floorplan is surprisingly spacious, offering 3 bedrooms, all with built-in robes and master with ensuite. Enjoy a delightful light-filled open plan living area with modern kitchen, gas cooking. dishwasher and plenty of built-in storage cupboards plus breakfast/preparation bench