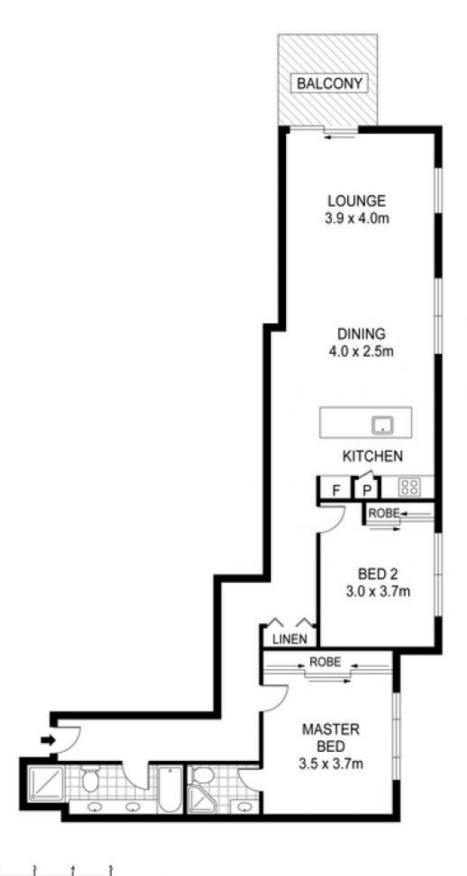

## Apt 303/19 Holdfast Promenade GLENELG SA

"FULLY FURNISHED" (updated lovely new furniture).

Platinum Apartment FABULOUS SEA VIEWS TO THE NORTH WEST.

This apartment, which has a north-west aspect is excellent for the winter sun and offering commanding jetty views.

If you are looking for a hassle free apartment to live in, come and be part this wonderful tourist location where everything is at your doorstep including beautiful beaches, Colley Reserve, cosmopolitan Jetty Road, superb restaurants and cafes and of course the Glenelg tram waiting to take you to the Adelaide CBD.

This stunning apartment has sea and sunset views that will be the envy of all your friends.

2 🗀 2 📛 2 🖨

**View :** https://www.michaelkris.com.au/lease/sa/western -beachside-suburbs/glenelg/residential/apartment /7963134