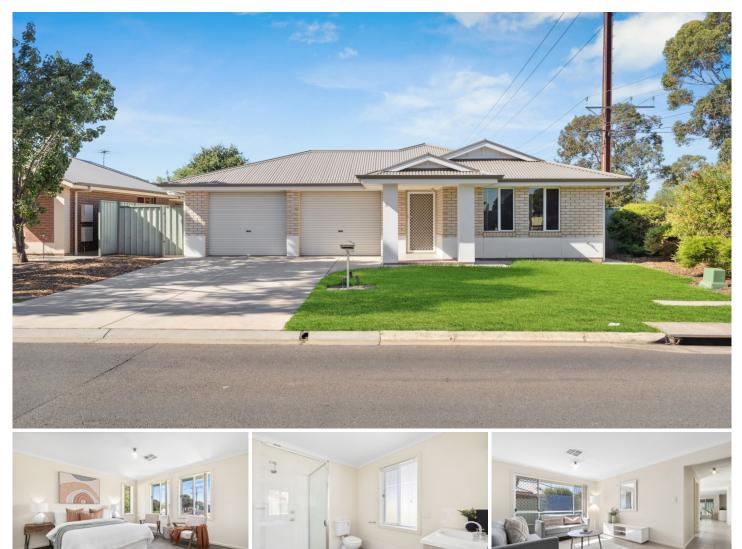

## 2 Osborne Street EVANSTON GARDENS SA

Why not live in this outstanding location on the outskirts of the Historical Township of Gawler and approximately a quick 20-minute drive to South Australia's beautiful Barossa Valley, or take the Bus or Train to the Adelaide Central Business District.

If you have been looking for a low maintenance property within close proximity to some outstanding schools and fabulous shopping precincts, then this could be one.

This 2010 built home was designed and styled for family living, enjoy a generous allotment of approximately 533m2, which means the kids will have the security of a backyard to play in and the adults will have peace of mind.

There are so many features to love about this home:

## 4 🛤 2 📛 2 🚘

|       | -   |
|-------|-----|
| Price | : เ |
|       |     |
|       |     |

- View
- UNDER CONTRACT
- Land Size : 533 sqm
  - : https://www.michaelkris.com.au/sale/sa/nort h-north-east-suburbs/evanston-gardens/resi dential/house/7972267