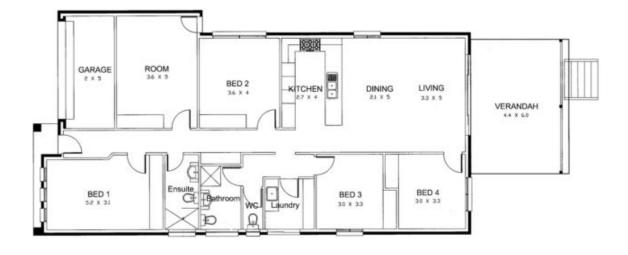

| FLOOR AREA<br>GARAGE<br>PORTICO | 162 m2<br>13 m2<br>2.6 m2 |
|---------------------------------|---------------------------|
| VERANDAH                        | 26.4 m2                   |
| TOTAL                           | 204 m2                    |

For illustration purposes, all measurements are approximate.