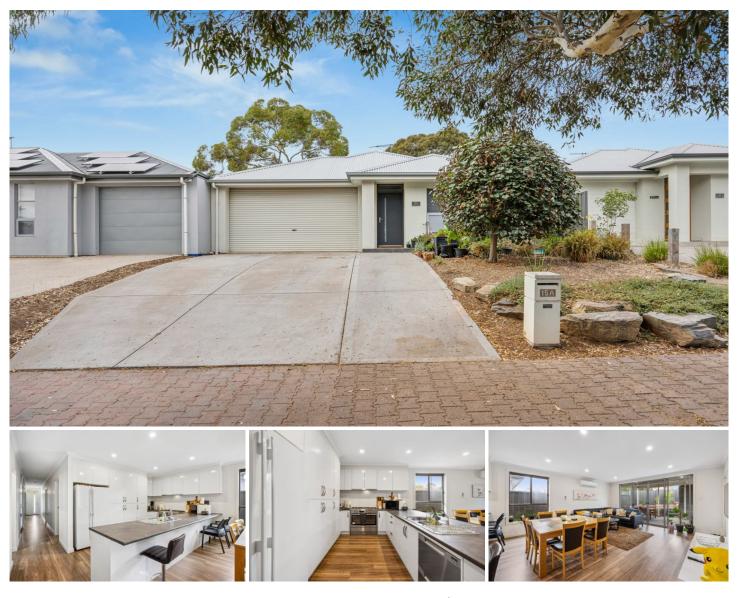

## 15A Burbank Avenue BEDFORD PARK SA

A superb Torrens Title 5 bedroom home in an ideal location. Be impressed with this lovely street presence and its contemporary facade, beautifully landscaped gardens, front and rear.

Built in 2018, this home is beautifully appointed and impeccably designed. Currently disposed as a 5 bedroom Rooming House to cater to the Flinders Medical precinct,the Flinders University and the Tonsley Technical College.

This property is a great investment with good income, currently returning a gross income of in excess of \$55,000, and capital growth.

Alternately, if you want a modern home, it is a 5 bedroom home and can easily be converted back to 3 or 4 bedrooms

## 5 🎮 2 🚔

Price : \$950,000 - \$1,000,000

View : https://www.michaelkris.com.au/sale/sa/westernbeachside-suburbs/bedford-park/residential/hous e/7976506

Con Papagiannis 08 8353 3000

| 15A Burbank Avenue, | BEDFORD PARK |
|---------------------|--------------|
|---------------------|--------------|