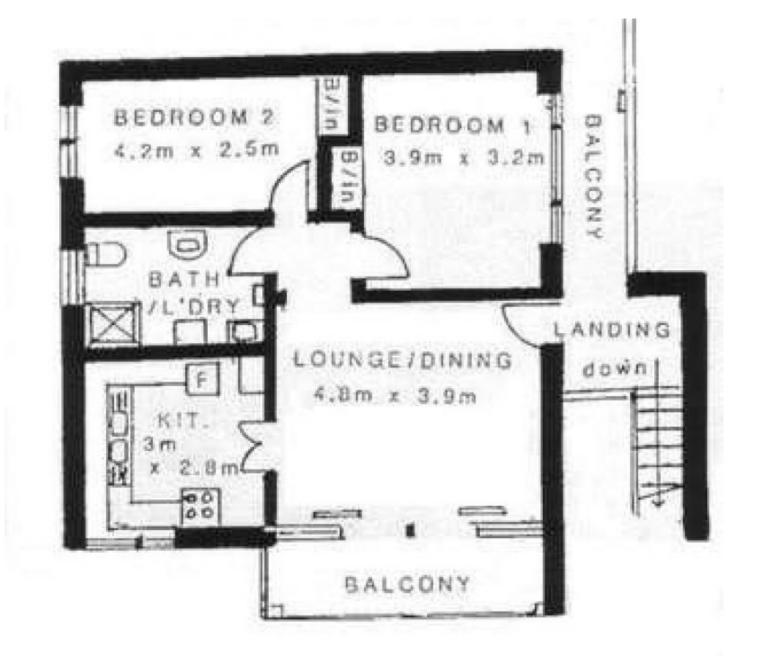

A large lounge/dining room has sliding glass doors leading onto a outside balcony providing fabulous views.

The updated kitchen has gas cooking, plenty of storage space and bench tops.

The master bedroom enjoys views of the sea and has a large BIR.

Bathroom and laundry are combined providing all facilities

View : https://www.michaelkris.com.au/lease/sa/western -beachside-suburbs/grange/residential/unit/79783 13

Claudia Rundell 0883533000