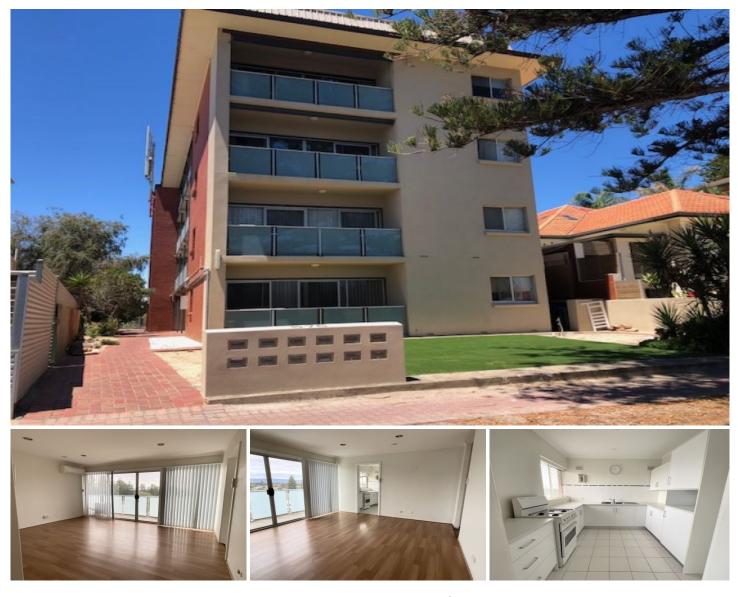

## 10/576 Seaview Road GRANGE SA

This spacious two bedroom, top floor unit provides the luxury of living right at the seafront in one of Adelaide's most popular beach locations.

The unit was upgraded with floating timber floors, modern kitchen and bathroom.

A large lounge/dining room has sliding glass doors leading onto a outside balcony providing fabulous views.

The updated kitchen has gas cooking, plenty of storage space and bench tops.

The master bedroom enjoys views of the sea and has a large BIR.

Bathroom and laundry are combined providing all facilities

View : https://www.michaelkris.com.au/lease/sa/western -beachside-suburbs/grange/residential/unit/79783 13

Claudia Rundell 0883533000