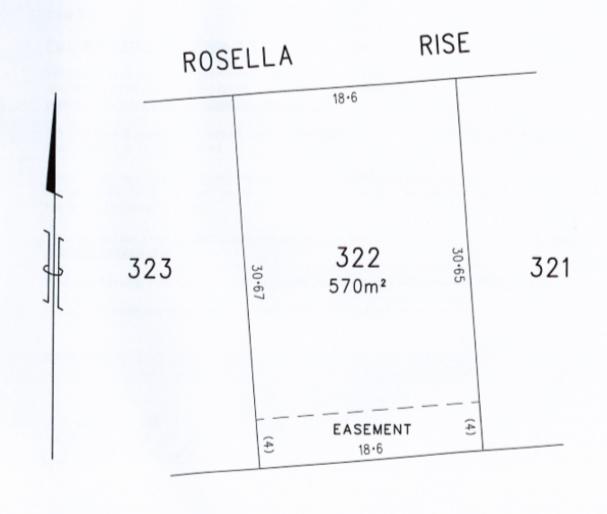

## Lot 322 Rosella Rise MANNUM SA

Immerse yourself in the panoramic vista that defines Stage 7 in Mannum Waters. Unrivalled along the Murray River, Mannum Waters Estate offers unparalleled value for money.

**Price** : \$185,000 **Land Size** : 570 sqm

**View**: https://www.michaelkris.com.au/sale/sa/mur raylands/mannum/residential/land/7996869

Matthew Lee 08 8353 3000